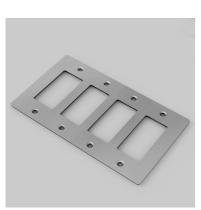

#### **SPECIFICATIONS**

Our Metal Electricity range has solid stainless steel plates, in our signature white, steel, brass, smoked bronze and black finishes.

Style: 4G metal plate + infills.

For use with class 1 modules only / Must be grounded.

#### FINISH & SKU NUMBERS

finish:

size: