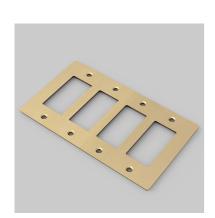

#### **SPECIFICATIONS**

Our Metal Electricity range has solid stainless steel plates, in our signature white, steel, brass, smoked bronze and black finishes.

Style: 4G metal plate + infills.

For use with class 1 modules only / Must be grounded.

#### FINISH & SKU NUMBERS

finish:

size: