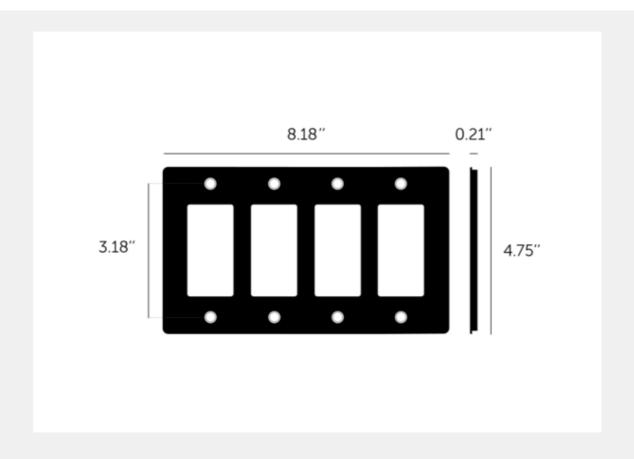

#### **SPECIFICATIONS**

Our Metal Electricity range has solid stainless steel plates, in our signature white, steel, brass, smoked bronze and black finishes.

Style: 4G metal plate + infills.

For use with class 1 modules only / Must be grounded.

### INCLUDED

1 x 4G Wall Plate