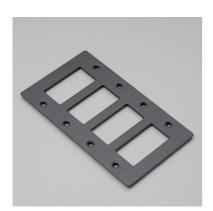

#### **SPECIFICATIONS**

Our Metal Electricity range has solid stainless steel plates, in our signature white, steel, brass, smoked bronze and black finishes.

Style: 4G metal plate + infills.

For use with class 1 modules only / Must be grounded.

#### FINISH & SKU NUMBERS

finish:

size: