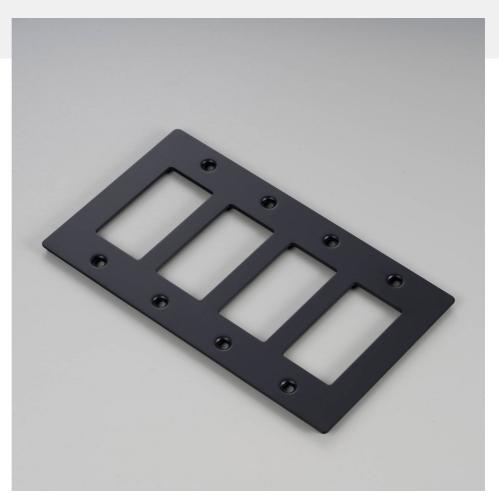

#### **SPECIFICATIONS**

Our Metal Electricity range has solid stainless steel plates, in our signature white, steel, brass, smoked bronze and black finishes.

Style: 4G metal plate + infills.

For use with class 1 modules only / Must be grounded.

#### FINISH & SKU NUMBERS

finish:

size: