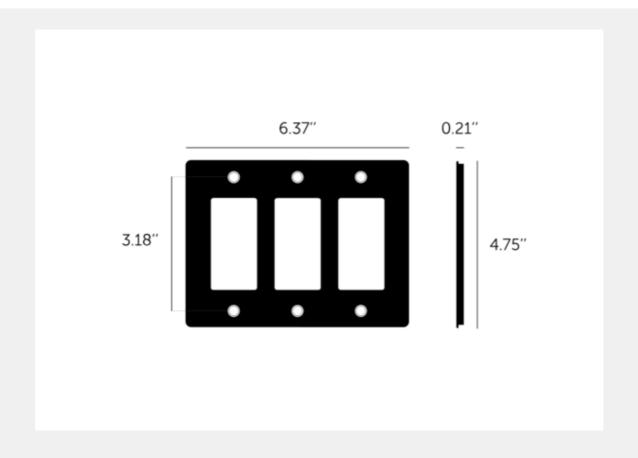

# 3G PLATE / WITHOUT LOGO

**ACTION: ELECTRICITY WALL PLATE** 

RANGE: WALL PLATES

Decorative cover plate sets in a variety of quality finishes, complete with flush fitting infills. Designed to be completed with range of module inserts to suit a broad spectrum of requirements for lighting control, power supply and device charging. Always finish with our signature details kit  $\theta$  coin screws.

#### **SPECIFICATIONS**

Our Metal Electricity range has solid stainless steel plates, in our signature white, steel, brass, smoked bronze and black finishes.

Style: 3G metal plate + infills.

For use with class 1 modules only / Must be grounded Recommended back box: