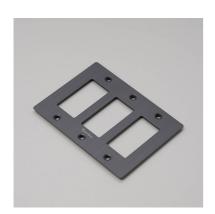

# 3G PLATE / WITH LOGO

**ACTION: ELECTRICITY WALL PLATE** 

RANGE: WALL PLATES

Decorative cover plate sets in a variety of quality finishes, complete with flush fitting infills. Designed to be completed with range of module inserts to suit a broad spectrum of requirements for lighting control, power supply and device charging. Always finish with our signature details kit  $\theta$  coin screws.

#### **SPECIFICATIONS**

Our Metal Electricity range has solid stainless steel plates, in our signature white, steel, brass, smoked bronze and black finishes.

Style: 3G metal plate + infills.

For use with class 1 modules only / Must be grounded Recommended back box:

#### INCLUDED

1 x 3G Wall Plate