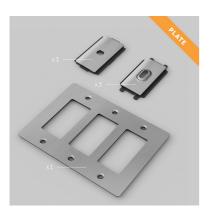

# 3G PLATE / WITH LOGO

**ACTION: ELECTRICITY WALL PLATE** 

RANGE: WALL PLATES

Decorative cover plate sets in a variety of quality finishes, complete with flush fitting infills. Designed to be completed with range of module inserts to suit a broad spectrum of requirements for lighting control, power supply and device charging. Always finish with our signature details kit  $\theta$  coin screws.

#### INCLUDED

1 x 3G Wall Plate