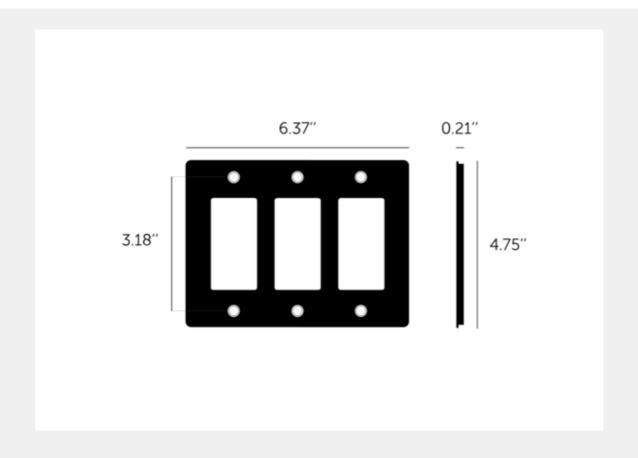

# 3G PLATE / WITH LOGO

**ACTION: ELECTRICITY WALL PLATE** 

RANGE: WALL PLATES

Decorative cover plate sets in a variety of quality finishes, complete with flush fitting infills. Designed to be completed with range of module inserts to suit a broad spectrum of requirements for lighting control, power supply and device charging. Always finish with our signature details kit  $\theta$  coin screws.

#### **SPECIFICATIONS**

Our Metal Electricity range has solid stainless steel plates, in our signature white, steel, brass, smoked bronze and black finishes.

Style: 3G metal plate + infills.

For use with class 1 modules only / Must be grounded Recommended back box: