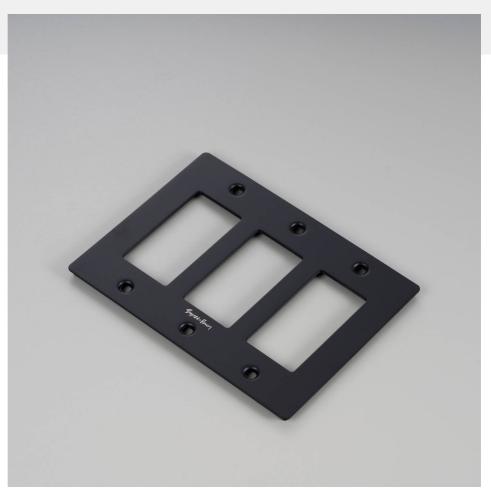

# 3G PLATE / WITH LOGO

**ACTION: ELECTRICITY WALL PLATE** 

RANGE: WALL PLATES

Decorative cover plate sets in a variety of quality finishes, complete with flush fitting infills. Designed to be completed with range of module inserts to suit a broad spectrum of requirements for lighting control, power supply and device charging. Always finish with our signature details kit  $\theta$  coin screws.

#### **SPECIFICATIONS**

Our Metal Electricity range has solid stainless steel plates, in our signature white, steel, brass, smoked bronze and black finishes.

Style: 3G metal plate + infills.

For use with class 1 modules only / Must be grounded Recommended back box:

#### INCLUDED

1 x 3G Wall Plate