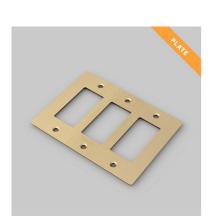

# 3G PLATE / WITH LOGO

**ACTION: ELECTRICITY WALL PLATE** 

RANGE: WALL PLATES

Decorative cover plate sets in a variety of quality finishes, complete with flush fitting infills. Designed to be completed with range of module inserts to suit a broad spectrum of requirements for lighting control, power supply and device charging. Always finish with our signature details kit  $\theta$  coin screws.

#### **SPECIFICATIONS**

Our Metal Electricity range has solid stainless steel plates, in our signature white, steel, brass, smoked bronze and black finishes.

Style: 3G metal plate + infills.

For use with class 1 modules only / Must be grounded Recommended back box:

#### INCLUDED

1 x 3G Wall Plate