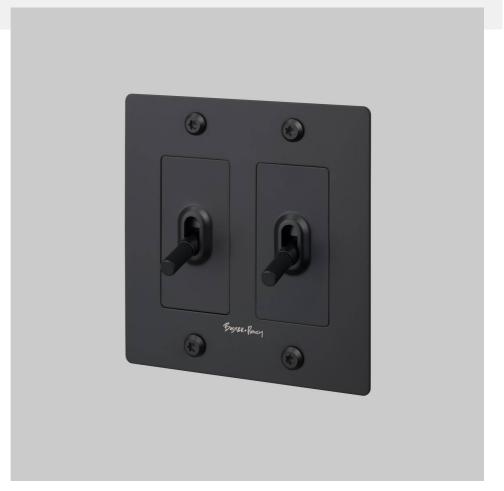

# 2G TOGGLE / LINEAR / WITH LOGO

**ACTION: TOGGLE SWITCH** 

KNURL: LINEAR

RANGE: LIGHT SWITCHES

A solid metal toggle switch with a diamond-cut or our newest linear knurled knob to feel amazing with every touch. The switch is finished with a flat plate and our signature solid metal coin/torx screws. Available in five different finishes. You can also team them up with our dimmers, duplex and USB outlets in matching finishes.

#### **SPECIFICATIONS**

Our Metal Electricity range has solid stainless steelplates, in our signature white, steel, brass, smokedbronze and black finishes.Module: NTM-01384 (US-TO-MO-A) (2 per unit)Style: On/ Off Toggle switch120-277V AC /15 A / 60 HZ3 way switching (can be controlled from 2 locations)Certification: cETLus 5005703