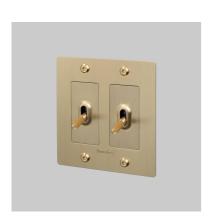

# 2G TOGGLE / LINEAR / WITH LOGO

**ACTION: TOGGLE SWITCH** 

KNURL: LINEAR

RANGE: LIGHT SWITCHES

A solid metal toggle switch with a diamond-cut or our newest linear knurled knob to feel amazing with every touch. The switch is finished with a flat plate and our signature solid metal coin/torx screws. Available in five different finishes. You can also team them up with our dimmers, duplex and USB outlets in matching finishes.

#### **SPECIFICATIONS**

Our Metal Electricity range has solid stainless steelplates, in our signature white, steel, brass, smokedbronze and black finishes.Module: NTM-01384 (US-TO-MO-A) (2 per unit)Style: On/ Off Toggle switch120-277V AC /15 A / 60 HZ3 way switching (can be controlled from 2 locations)Certification: cETLus 5005703