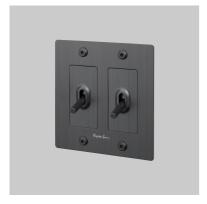

# 2G TOGGLE / LINEAR / WITH LOGO

**ACTION: TOGGLE SWITCH** 

KNURL: LINEAR

RANGE: LIGHT SWITCHES

A solid metal toggle switch with a diamond-cut or our newest linear knurled knob to feel amazing with every touch. The switch is finished with a flat plate and our signature solid metal coin/torx screws. Available in five different finishes. You can also team them up with our dimmers, duplex and USB outlets in matching finishes.

#### **SPECIFICATIONS**

Our Metal Electricity range has solid stainless steelplates, in our signature white, steel, brass, smokedbronze and black finishes.Module: NTM-01384 (US-TO-MO-A) (2 per unit)Style: On/ Off Toggle switch120-277V AC /15 A / 60 HZ3 way switching (can be controlled from 2 locations)Certification: cETLus 5005703