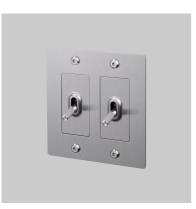

# 2G TOGGLE / LINEAR / WITH LOGO

**ACTION: TOGGLE SWITCH** 

KNURL: LINEAR

RANGE: LIGHT SWITCHES

A solid metal toggle switch with a diamond-cut or our newest linear knurled knob to feel amazing with every touch. The switch is finished with a flat plate and our signature solid metal coin/torx screws. Available in five different finishes. You can also team them up with our dimmers, duplex and USB outlets in matching finishes.

#### **SPECIFICATIONS**

Our Metal Electricity range has solid stainless steelplates, in our signature white, steel, brass, smokedbronze and black finishes.Module: NTM-01384 (US-TO-MO-A) (2 per unit)Style: On/ Off Toggle switch120-277V AC /15 A / 60 HZ3 way switching (can be controlled from 2 locations)Certification: cETLus 5005703