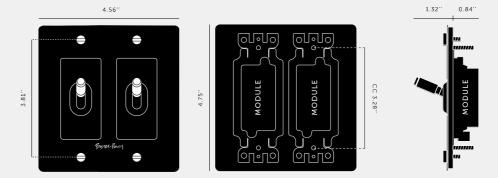

# 2G TOGGLE / LINEAR / WITH LOGO

**ACTION: TOGGLE SWITCH** 

KNURL: LINEAR

RANGE: LIGHT SWITCHES

A solid metal toggle switch with a diamond-cut or our newest linear knurled knob to feel amazing with every touch. The switch is finished with a flat plate and our signature solid metal coin/torx screws. Available in five different finishes. You can also team them up with our dimmers, duplex and USB outlets in matching finishes.

#### **SPECIFICATIONS**

Our Metal Electricity range has solid stainless steelplates, in our signature white, steel, brass, smokedbronze and black finishes.Module: NTM-01384 (US-TO-MO-A) (2 per unit)Style: On/ Off Toggle switch120-277V AC /15 A / 60 HZ3 way switching (can be controlled from 2 locations)Certification: cETLus 5005703