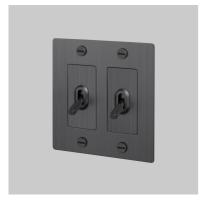

# 2G TOGGLE / CROSS / WITHOUT LOGO

**ACTION: TOGGLE SWITCH** 

KNURL: CROSS

RANGE: LIGHT SWITCHES

A solid metal toggle switch with a diamond-cut or our newest linear knurled knob to feel amazing with every touch. The switch is finished with a flat plate and our signature solid metal coin/torx screws. Available in five different finishes. You can also team them up with our dimmers, duplex and USB outlets in matching finishes.

#### **SPECIFICATIONS**

Our Metal Electricity range has solid stainless steel plates, in our signature white, steel, brass, smoked bronze and black finishes.

Module: NTM-01384 (US-TO-MO-A) (2 per unit)

Style: On/ Off Toggle switch 120-277V AC /15 A / 60 HZ