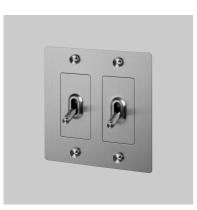

# 2G TOGGLE / CROSS / WITHOUT LOGO

**ACTION: TOGGLE SWITCH** 

KNURL: CROSS

RANGE: LIGHT SWITCHES

A solid metal toggle switch with a diamond-cut or our newest linear knurled knob to feel amazing with every touch. The switch is finished with a flat plate and our signature solid metal coin/torx screws. Available in five different finishes. You can also team them up with our dimmers, duplex and USB outlets in matching finishes.

#### **SPECIFICATIONS**

Our Metal Electricity range has solid stainless steel plates, in our signature white, steel, brass, smoked bronze and black finishes.

Module: NTM-01384 (US-TO-MO-A) (2 per unit)

Style: On/ Off Toggle switch 120-277V AC /15 A / 60 HZ