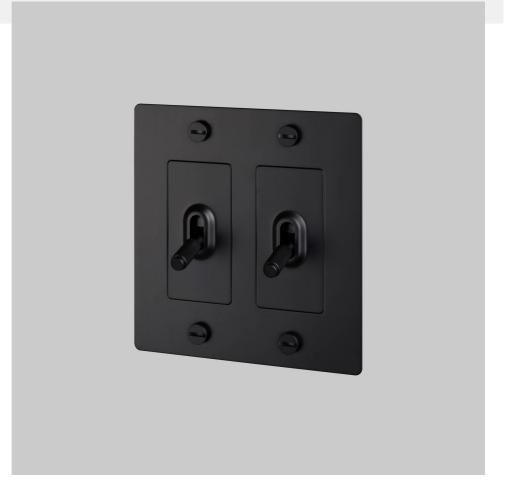

# 2G TOGGLE / CROSS / WITHOUT LOGO

**ACTION: TOGGLE SWITCH** 

KNURL: CROSS

RANGE: LIGHT SWITCHES

A solid metal toggle switch with a diamond-cut or our newest linear knurled knob to feel amazing with every touch. The switch is finished with a flat plate and our signature solid metal coin/torx screws. Available in five different finishes. You can also team them up with our dimmers, duplex and USB outlets in matching finishes.

#### **SPECIFICATIONS**

Our Metal Electricity range has solid stainless steel plates, in our signature white, steel, brass, smoked bronze and black finishes.

Module: NTM-01384 (US-TO-MO-A) (2 per unit)

Style: On/ Off Toggle switch 120-277V AC /15 A / 60 HZ