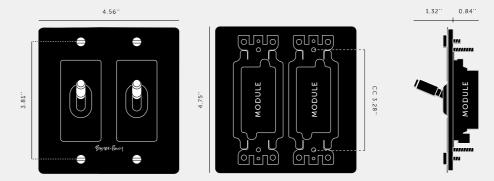

# 2G TOGGLE / CROSS / WITHOUT LOGO

**ACTION: TOGGLE SWITCH** 

KNURL: CROSS

RANGE: LIGHT SWITCHES

A solid metal toggle switch with a diamond-cut or our newest linear knurled knob to feel amazing with every touch. The switch is finished with a flat plate and our signature solid metal coin/torx screws. Available in five different finishes. You can also team them up with our dimmers, duplex and USB outlets in matching finishes.

#### **SPECIFICATIONS**

Our Metal Electricity range has solid stainless steel plates, in our signature white, steel, brass, smoked bronze and black finishes.

Module: NTM-01384 (US-TO-MO-A) (2 per unit)

Style: On/ Off Toggle switch 120-277V AC /15 A / 60 HZ

#### INCLUDED

- 1 x 2G Wall Plate
- 2 x Toggle Module
- 2 x Toggle Detail Kits