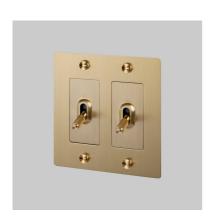

# 2G TOGGLE / CROSS / WITHOUT LOGO

**ACTION: TOGGLE SWITCH** 

KNURL: CROSS

RANGE: LIGHT SWITCHES

A solid metal toggle switch with a diamond-cut or our newest linear knurled knob to feel amazing with every touch. The switch is finished with a flat plate and our signature solid metal coin/torx screws. Available in five different finishes. You can also team them up with our dimmers, duplex and USB outlets in matching finishes.

#### **SPECIFICATIONS**

Our Metal Electricity range has solid stainless steel plates, in our signature white, steel, brass, smoked bronze and black finishes.

Module: NTM-01384 (US-TO-MO-A) (2 per unit)

Style: On/ Off Toggle switch 120-277V AC /15 A / 60 HZ