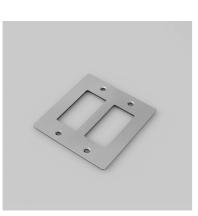

# 2G PLATE / WITHOUT LOGO

ACTIONELECTRICITY WALL PLATE

RANGEWALL PLATES

Decorative cover plate sets in a variety of quality finishes, complete with flush fitting infills. Designed to be completed with range of module inserts to suit a broad spectrum of requirements for lighting control, power supply and device charging. Always finish with our signature details kit  $\theta$  coin screws.

#### **SPECIFICATIONS**

Our Metal Electricity range has solid stainless steel plates, in our signature white, steel, brass, smoked bronze and black finishes.

Style: 2G metal plate + infills.

For use with class 1 modules only / Must be grounded.