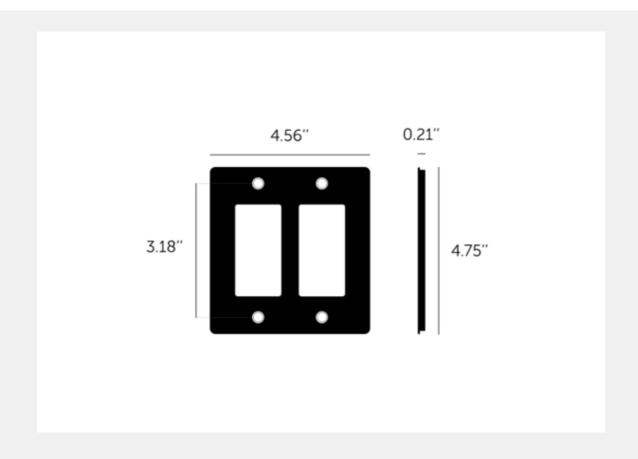

#### **SPECIFICATIONS**

Our Metal Electricity range has solid stainless steel plates, in our signature white, steel, brass, smoked bronze and black finishes.

Style: 2G metal plate + infills.

For use with class 1 modules only / Must be grounded.

#### INCLUDED

1 x 2G Wall Plate