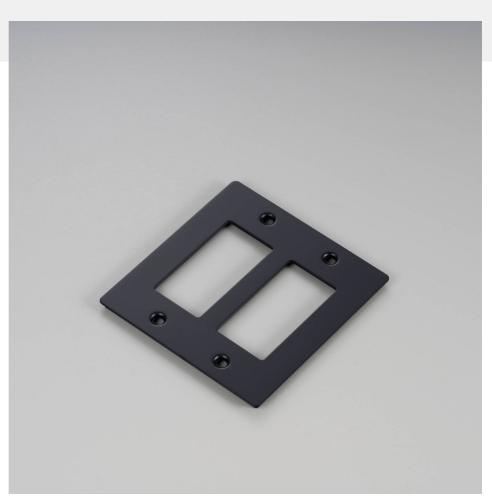

# 2G PLATE / WITHOUT LOGO

ACTIONELECTRICITY WALL PLATE

RANGEWALL PLATES

Decorative cover plate sets in a variety of quality finishes, complete with flush fitting infills. Designed to be completed with range of module inserts to suit a broad spectrum of requirements for lighting control, power supply and device charging. Always finish with our signature details kit  $\theta$  coin screws.

#### **SPECIFICATIONS**

Our Metal Electricity range has solid stainless steel plates, in our signature white, steel, brass, smoked bronze and black finishes.

Style: 2G metal plate + infills.

For use with class 1 modules only / Must be grounded.