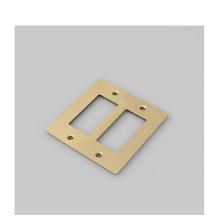

# 2G PLATE / WITHOUT LOGO

ACTIONELECTRICITY WALL PLATE

RANGEWALL PLATES

Decorative cover plate sets in a variety of quality finishes, complete with flush fitting infills. Designed to be completed with range of module inserts to suit a broad spectrum of requirements for lighting control, power supply and device charging. Always finish with our signature details kit  $\theta$  coin screws.

#### **SPECIFICATIONS**

Our Metal Electricity range has solid stainless steel plates, in our signature white, steel, brass, smoked bronze and black finishes.

Style: 2G metal plate + infills.

For use with class 1 modules only / Must be grounded.