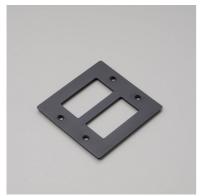

# 2G PLATE / WITHOUT LOGO

ACTIONELECTRICITY WALL PLATE

RANGEWALL PLATES

Decorative cover plate sets in a variety of quality finishes, complete with flush fitting infills. Designed to be completed with range of module inserts to suit a broad spectrum of requirements for lighting control, power supply and device charging. Always finish with our signature details kit  $\theta$  coin screws.

#### **SPECIFICATIONS**

Our Metal Electricity range has solid stainless steel plates, in our signature white, steel, brass, smoked bronze and black finishes.

Style: 2G metal plate + infills.

For use with class 1 modules only / Must be grounded.