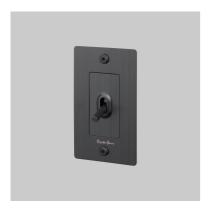

# 1G TOGGLE / LINEAR / WITH LOGO

**ACTION: 3-WAY TOGGLE** 

KNURL: LINEAR

RANGE: LIGHT SWITCHES

A solid metal toggle switch with a diamond-cut knurled knob to feel amazing with every touch. The switch is finished with a flat plate and our signature solid metal coin screws. Available in five different finishes. You can also team them up with our dimmers, duplex and USB outlets in matching finishes.

#### **SPECIFICATIONS**

Our Metal Electricity range has solid stainless steel plates, in our signature white, steel, brass, smoked bronze and black finishes.

Module: NTM-01384 (US-TO-MO-A) Style: On/ Off Toggle switch 120-277V AC /15 A / 60 HZ