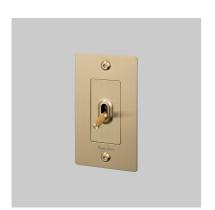

# 1G TOGGLE / LINEAR / WITH LOGO

**ACTION: 3-WAY TOGGLE** 

KNURL: LINEAR

RANGE: LIGHT SWITCHES

A solid metal toggle switch with a diamond-cut knurled knob to feel amazing with every touch. The switch is finished with a flat plate and our signature solid metal coin screws. Available in five different finishes. You can also team them up with our dimmers, duplex and USB outlets in matching finishes.

#### **SPECIFICATIONS**

Our Metal Electricity range has solid stainless steel plates, in our signature white, steel, brass, smoked bronze and black finishes.

Module: NTM-01384 (US-TO-MO-A) Style: On/ Off Toggle switch 120-277V AC /15 A / 60 HZ