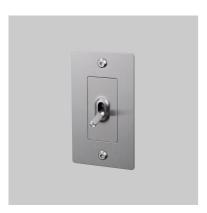

# 1G TOGGLE / LINEAR / WITH LOGO

**ACTION: 3-WAY TOGGLE** 

KNURL: LINEAR

RANGE: LIGHT SWITCHES

A solid metal toggle switch with a diamond-cut knurled knob to feel amazing with every touch. The switch is finished with a flat plate and our signature solid metal coin screws. Available in five different finishes. You can also team them up with our dimmers, duplex and USB outlets in matching finishes.

#### **SPECIFICATIONS**

Our Metal Electricity range has solid stainless steel plates, in our signature white, steel, brass, smoked bronze and black finishes.

Module: NTM-01384 (US-TO-MO-A) Style: On/ Off Toggle switch 120-277V AC /15 A / 60 HZ