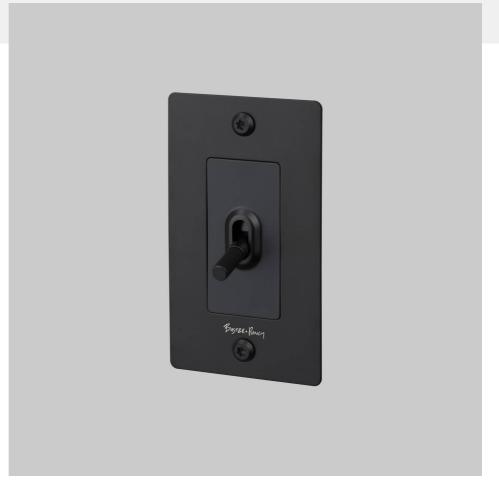

# 1G TOGGLE / LINEAR / WITH LOGO

**ACTION: 3-WAY TOGGLE** 

KNURL: LINEAR

RANGE: LIGHT SWITCHES

A solid metal toggle switch with a diamond-cut knurled knob to feel amazing with every touch. The switch is finished with a flat plate and our signature solid metal coin screws. Available in five different finishes. You can also team them up with our dimmers, duplex and USB outlets in matching finishes.

#### **SPECIFICATIONS**

Our Metal Electricity range has solid stainless steel plates, in our signature white, steel, brass, smoked bronze and black finishes.

Module: NTM-01384 (US-TO-MO-A) Style: On/ Off Toggle switch 120-277V AC /15 A / 60 HZ