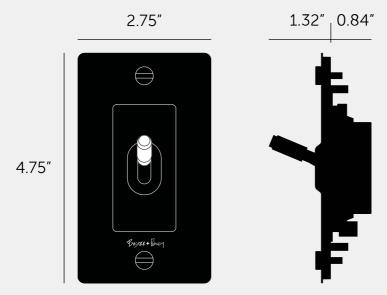

# 1G TOGGLE / LINEAR / WITH LOGO

**ACTION: 3-WAY TOGGLE** 

KNURL: LINEAR

RANGE: LIGHT SWITCHES

A solid metal toggle switch with a diamond-cut knurled knob to feel amazing with every touch. The switch is finished with a flat plate and our signature solid metal coin screws. Available in five different finishes. You can also team them up with our dimmers, duplex and USB outlets in matching finishes.

#### **SPECIFICATIONS**

Our Metal Electricity range has solid stainless steel plates, in our signature white, steel, brass, smoked bronze and black finishes.

Module: NTM-01384 (US-TO-MO-A) Style: On/ Off Toggle switch 120-277V AC /15 A / 60 HZ