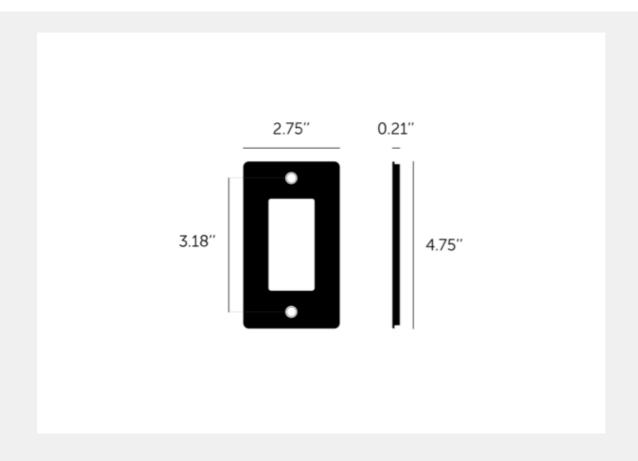

# 1G PLATE / WITHOUT LOGO

ACTIONELECTRICITY WALL PLATE

RANGEWALL PLATES

Decorative cover plate sets in a variety of quality finishes, complete with flush fitting infills. Designed to be completed with range of module inserts to suit a broad spectrum of requirements for lighting control, power supply and device charging. Always finish with our signature details kit  $\theta$  coin screws.

#### **SPECIFICATIONS**

Our Metal Electricity range has solid stainless steel plates, in our signature white, steel, brass, smoked bronze and black finishes.

Style: 1G metal plate + infills.

For use with class 1 modules only / Must be grounded.

#### INCLUDED

1 x 1G Wall Plate