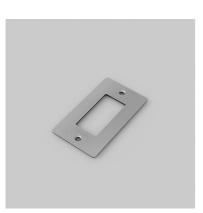

#### **SPECIFICATIONS**

Our Metal Electricity range has solid stainless steel plates, in our signature white, steel, brass, smoked bronze and black finishes.

Style: 1G metal plate + infills.

For use with class 1 modules only / Must be grounded.

#### INCLUDED

1 x 1G Wall Plate