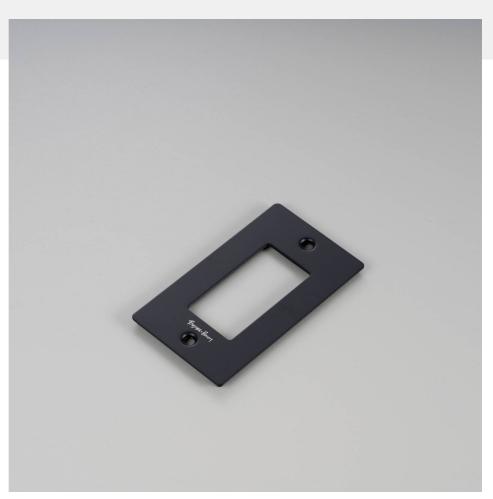

# 1G PLATE / WITH LOGO

**ACTION: ELECTRICITY WALL PLATE** 

RANGE: WALL PLATES

Decorative cover plate sets in a variety of quality finishes, complete with flush fitting infills. Designed to be completed with range of module inserts to suit a broad spectrum of requirements for lighting control, power supply and device charging. Always finish with our signature details kit & coin screws.

#### **SPECIFICATIONS**

Our Metal Electricity range has solid stainless steel plates, in our signature white, steel, brass, smoked bronze and black finishes.

Style: 1G metal plate + infills.

For use with class 1 modules only / Must be grounded.

#### INCLUDED

1 x 1G Wall Plate