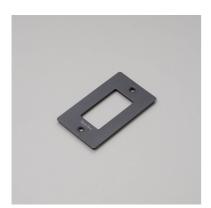

#### **SPECIFICATIONS**

Our Metal Electricity range has solid stainless steel plates, in our signature white, steel, brass, smoked bronze and black finishes.

Style: 1G metal plate + infills.

For use with class 1 modules only / Must be grounded.

#### INCLUDED

1 x 1G Wall Plate