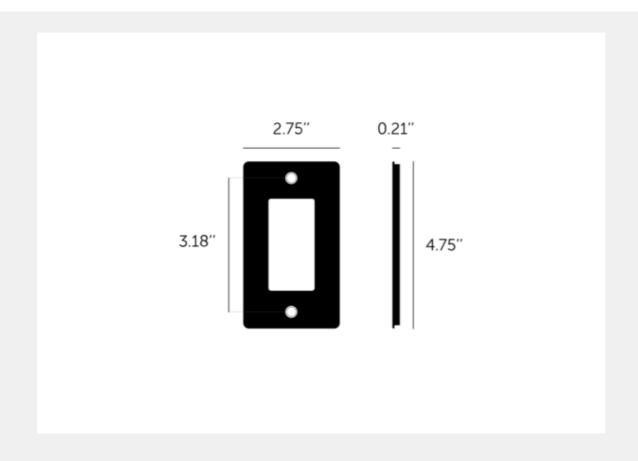

#### **SPECIFICATIONS**

Our Metal Electricity range has solid stainless steel plates, in our signature white, steel, brass, smoked bronze and black finishes.

Style: 1G metal plate + infills.

For use with class 1 modules only / Must be grounded.

#### INCLUDED

1 x 1G Wall Plate