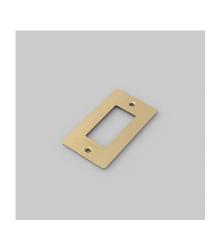

#### **SPECIFICATIONS**

Our Metal Electricity range has solid stainless steel plates, in our signature white, steel, brass, smoked bronze and black finishes.

Style: 1G metal plate + infills.

For use with class 1 modules only / Must be grounded.

#### INCLUDED

1 x 1G Wall Plate