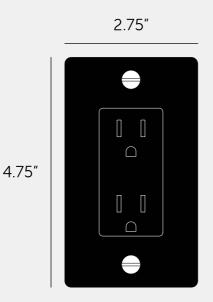

#### SPECIFICATIONS

Our Metal Electricity range is made from Stainless Steel plates, coated with electrophoretic paint process with Buster + Punch logo printed in clear ink. Module: TR15-DC 1 x duplex outlet 15A / 125V /5-15R / 60Hz

#### INCLUDED

1 x 1G Wall Plate 1 x Outlet 1 x Outlet Detail Kit

#### FINISH & SKU NUMBERS

finish:

size: