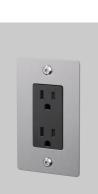

# RANGEPOWER OUTLETS

Our designer power outlet bring a touch of luxury to any room, available in a range of finishes to match our toggle switches and dimmers for a consistent flow throughout each room. With essential design features including iconic solid metal penny buttons,, with the option for integrated USB chargers, you can find the perfect power outlet for your interiors.

#### SPECIFICATIONS

Our Metal Electricity range is made from Stainless Steel plates, coated with electrophoretic paint process with Buster + Punch logo printed in clear ink. Module: TR15-DC 1 x duplex outlet 15A / 125V /5-15R / 60Hz