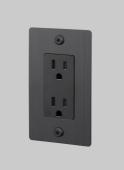

# RANGEPOWER OUTLETS

Our designer power outlet bring a touch of luxury to any room, available in a range of finishes to match our toggle switches and dimmers for a consistent flow throughout each room. With essential design features including iconic solid metal penny buttons,, with the option for integrated USB chargers, you can find the perfect power outlet for your interiors.

#### SPECIFICATIONS

Our Metal Electricity range is made from Stainless Steel plates, coated with electrophoretic paint process with Buster + Punch logo printed in clear ink. Module: TR15-DC 1 x duplex outlet 15A / 125V /5-15R / 60Hz