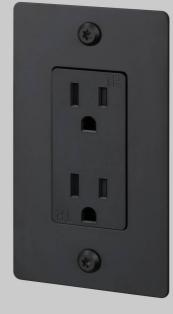

# RANGEPOWER OUTLETS

Our designer power outlet bring a touch of luxury to any room, available in a range of finishes to match our toggle switches and dimmers for a consistent flow throughout each room. With essential design features including iconic solid metal penny buttons,, with the option for integrated USB chargers, you can find the perfect power outlet for your interiors.

#### SPECIFICATIONS

Our Metal Electricity range is made from Stainless Steel plates, coated with electrophoretic paint process with Buster + Punch logo printed in clear ink. Module: TR15-DC 1 x duplex outlet 15A / 125V /5-15R / 60Hz