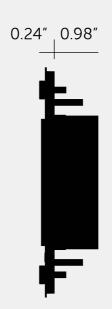

#### SPECIFICATIONS

Our Metal Electricity range is made from Stainless Steel plates, coated with electrophoretic paint process with Buster + Punch logo printed in clear ink. Module: TR15-DC 1 x duplex outlet 15A / 125V /5-15R / 60Hz

#### FINISH & SKU NUMBERS

finish:

size: