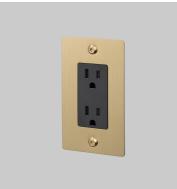

# RANGEPOWER OUTLETS

Our designer power outlet bring a touch of luxury to any room, available in a range of finishes to match our toggle switches and dimmers for a consistent flow throughout each room. With essential design features including iconic solid metal penny buttons,, with the option for integrated USB chargers, you can find the perfect power outlet for your interiors.

#### SPECIFICATIONS

Our Metal Electricity range is made from Stainless Steel plates, coated with electrophoretic paint process with Buster + Punch logo printed in clear ink. Module: TR15-DC 1 x duplex outlet 15A / 125V /5-15R / 60Hz