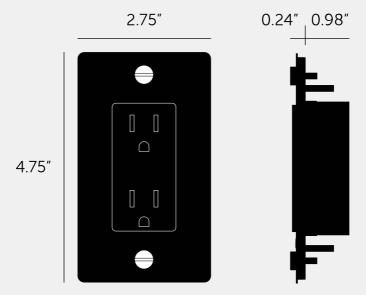

#### SPECIFICATIONS

Our Metal Electricity range is made from Stainless Steelplates, coated with electrophoretic paint process withBuster + Punch logo printed in clear ink. Module: TR15-DC1 x duplex outlet15A / 125V /5-15R / 60Hz