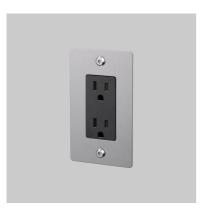

# 1G DUPLEX OUTLET / LINEAR / WITH LOGO

ACTIONOUTLET

KNURLLINEAR

RANGEPOWER OUTLETS

Our designer power outlet brings a touch of luxury to any room, available in a range of finishes and knurls to match our toggle switches and dimmers for a consistent flow throughout each room. With essential design features including iconic solid metal coin caps or torx caps, you can find the perfect power outlet for your interiors.

#### SPECIFICATIONS

Our Metal Electricity range is made from Stainless Steelplates, coated with electrophoretic paint process withBuster + Punch logo printed in clear ink. Module: TR15-DC1 x duplex outlet15A / 125V /5-15R / 60Hz