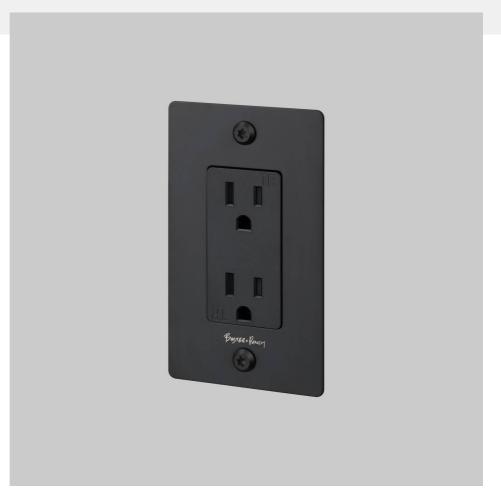

# 1G DUPLEX OUTLET / LINEAR / WITH LOGO

ACTIONOUTLET

KNURLLINEAR

RANGEPOWER OUTLETS

Our designer power outlet brings a touch of luxury to any room, available in a range of finishes and knurls to match our toggle switches and dimmers for a consistent flow throughout each room. With essential design features including iconic solid metal coin caps or torx caps, you can find the perfect power outlet for your interiors.

#### SPECIFICATIONS

Our Metal Electricity range is made from Stainless Steelplates, coated with electrophoretic paint process withBuster + Punch logo printed in clear ink. Module: TR15-DC1 x duplex outlet15A / 125V /5-15R / 60Hz