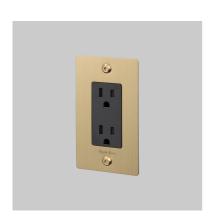

# 1G DUPLEX OUTLET / LINEAR / WITH LOGO

ACTIONOUTLET

KNURLLINEAR

RANGEPOWER OUTLETS

Our designer power outlet brings a touch of luxury to any room, available in a range of finishes and knurls to match our toggle switches and dimmers for a consistent flow throughout each room. With essential design features including iconic solid metal coin caps or torx caps, you can find the perfect power outlet for your interiors.

#### SPECIFICATIONS

Our Metal Electricity range is made from Stainless Steelplates, coated with electrophoretic paint process withBuster + Punch logo printed in clear ink. Module: TR15-DC1 x duplex outlet15A / 125V /5-15R / 60Hz