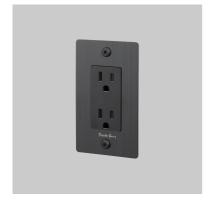

# 1G DUPLEX OUTLET / LINEAR / WITH LOGO

ACTIONOUTLET

KNURLLINEAR

RANGEPOWER OUTLETS

Our designer power outlet brings a touch of luxury to any room, available in a range of finishes and knurls to match our toggle switches and dimmers for a consistent flow throughout each room. With essential design features including iconic solid metal coin caps or torx caps, you can find the perfect power outlet for your interiors.

#### SPECIFICATIONS

Our Metal Electricity range is made from Stainless Steelplates, coated with electrophoretic paint process withBuster + Punch logo printed in clear ink. Module: TR15-DC1 x duplex outlet15A / 125V /5-15R / 60Hz