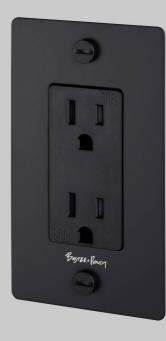

# 1G DUPLEX OUTLET / CROSS / WITH LOGO

ACTION: OUTLET

RANGE: POWER OUTLETS

Our designer power outlet brings a touch of luxury to any room, available in a range of finishes and knurls to match our toggle switches and dimmers for a consistent flow throughout each room. With essential design features including iconic solid metal coin caps or torx caps, you can find the perfect power outlet for your interiors.

### SPECIFICATIONS

Our Metal Electricity range is made from Stainless Steelplates, coated with electrophoretic paint process withBuster + Punch logo printed in clear ink. Module: TR15-DC1 x duplex outlet15A / 125V /5-15R / 60Hz

#### INCLUDED

1 x 1G Wall Plate 1 x Outlet 1 x Outlet Detail Kit