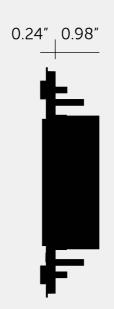

### SPECIFICATIONS

Our Metal Electricity range is made from Stainless Steelplates, coated with electrophoretic paint process withBuster + Punch logo printed in clear ink. Module: TR15-DC1 x duplex outlet15A / 125V /5-15R / 60Hz

#### INCLUDED

1 x 1G Wall Plate 1 x Outlet 1 x Outlet Detail Kit