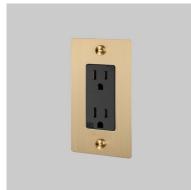

# 1G DUPLEX OUTLET / CROSS / WITH LOGO

ACTION: OUTLET

RANGE: POWER OUTLETS

Our designer power outlet brings a touch of luxury to any room, available in a range of finishes and knurls to match our toggle switches and dimmers for a consistent flow throughout each room. With essential design features including iconic solid metal coin caps or torx caps, you can find the perfect power outlet for your interiors.

### SPECIFICATIONS

Our Metal Electricity range is made from Stainless Steelplates, coated with electrophoretic paint process withBuster + Punch logo printed in clear ink. Module: TR15-DC1 x duplex outlet15A / 125V /5-15R / 60Hz

#### INCLUDED

1 x 1G Wall Plate 1 x Outlet 1 x Outlet Detail Kit