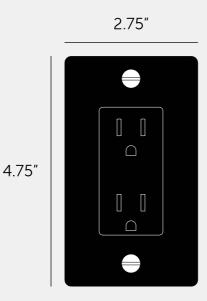

# 1G DUPLEX OUTLET / CROSS / WITH LOGO

ACTION: OUTLET

RANGE: POWER OUTLETS

Our designer power outlet brings a touch of luxury to any room, available in a range of finishes and knurls to match our toggle switches and dimmers for a consistent flow throughout each room. With essential design features including iconic solid metal coin caps or torx caps, you can find the perfect power outlet for your interiors.

### SPECIFICATIONS

Our Metal Electricity range is made from Stainless Steelplates, coated with electrophoretic paint process withBuster + Punch logo printed in clear ink. Module: TR15-DC1 x duplex outlet15A / 125V /5-15R / 60Hz

#### INCLUDED

1 x 1G Wall Plate 1 x Outlet 1 x Outlet Detail Kit