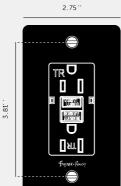

# **1G DUPLEX OUTLET** / GFCI / LINEAR / WITHOUT LOGO

| ACTIONPOWER | OUTLET | + USB |
|-------------|--------|-------|
|             |        |       |

#### SPECIFICATIONS

Style: Duplex Outlet GFCI Input: 125VAC / 60Hz Load: 15A Class 1 outlet / Must be grounded. Tamper resistant Ground fault protection Certification: cULus listed Must be grounded.

### INCLUDED

- 1 x 1G Wall Plate
- 1 x Outlet and USB A + C
- 1 x Outlet Detail Kit