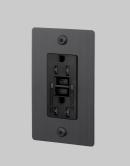

# **1G DUPLEX OUTLET** / GFCI / LINEAR / WITHOUT LOGO

| ACTIONPOWER | OUTLET | + USB |
|-------------|--------|-------|
|             |        |       |

#### KNURLLINEAR

RANGEPOWER OUTLETS

Our designer power outlet bring a touch of luxury to any room, available in a range of finishes to match our toggle switches and dimmers for a consistent flow throughout each room. With essential design features including iconic solid metal penny screws or torx, with the option for integrated USB chargers, you can find the perfect power outlet for your interiors.

#### SPECIFICATIONS

Style: Duplex Outlet GFCI Input: 125VAC / 60Hz Load: 15A Class 1 outlet / Must be grounded. Tamper resistant Ground fault protection Certification: cULus listed Must be grounded.

### INCLUDED

- 1 x 1G Wall Plate
- 1 x Outlet and USB A + C
- 1 x Outlet Detail Kit