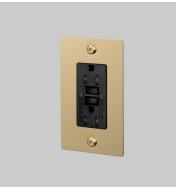

# **1G DUPLEX OUTLET** / GFCI / LINEAR / WITHOUT LOGO

| ACTIONPOWER | OUTLET | + USB |
|-------------|--------|-------|
|             |        |       |

#### KNURLLINEAR

RANGEPOWER OUTLETS

Our designer power outlet bring a touch of luxury to any room, available in a range of finishes to match our toggle switches and dimmers for a consistent flow throughout each room. With essential design features including iconic solid metal penny screws or torx, with the option for integrated USB chargers, you can find the perfect power outlet for your interiors.

#### SPECIFICATIONS

Style: Duplex Outlet GFCI Input: 125VAC / 60Hz Load: 15A Class 1 outlet / Must be grounded. Tamper resistant Ground fault protection Certification: cULus listed Must be grounded.

### INCLUDED

- 1 x 1G Wall Plate
- 1 x Outlet and USB A + C
- 1 x Outlet Detail Kit