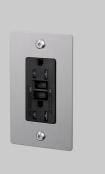

# **1G DUPLEX OUTLET** / GFCI / LINEAR / WITHOUT LOGO

| ACTIONPOWER | OUTLET | + USB |
|-------------|--------|-------|
|             |        |       |

#### KNURLLINEAR

RANGEPOWER OUTLETS

Our designer power outlet bring a touch of luxury to any room, available in a range of finishes to match our toggle switches and dimmers for a consistent flow throughout each room. With essential design features including iconic solid metal penny screws or torx, with the option for integrated USB chargers, you can find the perfect power outlet for your interiors.

#### SPECIFICATIONS

Style: Duplex Outlet GFCI Input: 125VAC / 60Hz Load: 15A Class 1 outlet / Must be grounded. Tamper resistant Ground fault protection Certification: cULus listed Must be grounded.

### INCLUDED

- 1 x 1G Wall Plate
- 1 x Outlet and USB A + C
- 1 x Outlet Detail Kit