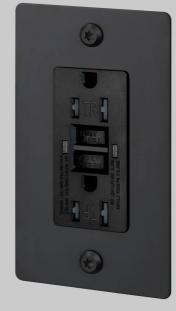

# **1G DUPLEX OUTLET** / GFCI / LINEAR / WITHOUT LOGO

| ACTIONPOWER | OUTLET | + USB |
|-------------|--------|-------|
|             |        |       |

#### KNURLLINEAR

RANGEPOWER OUTLETS

Our designer power outlet bring a touch of luxury to any room, available in a range of finishes to match our toggle switches and dimmers for a consistent flow throughout each room. With essential design features including iconic solid metal penny screws or torx, with the option for integrated USB chargers, you can find the perfect power outlet for your interiors.

#### SPECIFICATIONS

Style: Duplex Outlet GFCI Input: 125VAC / 60Hz Load: 15A Class 1 outlet / Must be grounded. Tamper resistant Ground fault protection Certification: cULus listed Must be grounded.

### INCLUDED

- 1 x 1G Wall Plate
- 1 x Outlet and USB A + C
- 1 x Outlet Detail Kit