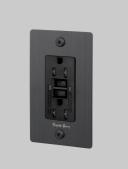

# 1G DUPLEX OUTLET / GFCI / LINEAR / WITH LOGO

| ACTIONPOWE | R OUTLET | + USB |
|------------|----------|-------|
|            |          |       |

#### KNURLLINEAR

RANGEPOWER OUTLETS

Our designer power outlet bring a touch of luxury to any room, available in a range of finishes to match our toggle switches and dimmers for a consistent flow throughout each room. With essential design features including iconic solid metal penny screws or torx, with the option for integrated USB chargers, you can find the perfect power outlet for your interiors.

#### SPECIFICATIONS

Style: Duplex Outlet GFCI Input: 125VAC / 60Hz Load: 15A Class 1 outlet / Must be grounded. Tamper resistant Ground fault protection Certification: cULus listed Must be grounded.