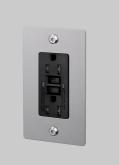

# 1G DUPLEX OUTLET / GFCI / LINEAR / WITH LOGO

| ACTIONPOWE | R OUTLET | + USB |
|------------|----------|-------|
|            |          |       |

#### KNURLLINEAR

RANGEPOWER OUTLETS

Our designer power outlet bring a touch of luxury to any room, available in a range of finishes to match our toggle switches and dimmers for a consistent flow throughout each room. With essential design features including iconic solid metal penny screws or torx, with the option for integrated USB chargers, you can find the perfect power outlet for your interiors.

#### SPECIFICATIONS

Style: Duplex Outlet GFCI Input: 125VAC / 60Hz Load: 15A Class 1 outlet / Must be grounded. Tamper resistant Ground fault protection Certification: cULus listed Must be grounded.