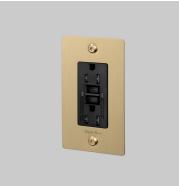

# 1G DUPLEX OUTLET / GFCI / LINEAR / WITH LOGO

| ACTIONPOWE | R OUTLET | + USB |
|------------|----------|-------|
|            |          |       |

#### KNURLLINEAR

RANGEPOWER OUTLETS

Our designer power outlet bring a touch of luxury to any room, available in a range of finishes to match our toggle switches and dimmers for a consistent flow throughout each room. With essential design features including iconic solid metal penny screws or torx, with the option for integrated USB chargers, you can find the perfect power outlet for your interiors.

#### SPECIFICATIONS

Style: Duplex Outlet GFCI Input: 125VAC / 60Hz Load: 15A Class 1 outlet / Must be grounded. Tamper resistant Ground fault protection Certification: cULus listed Must be grounded.