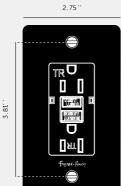

# 1G DUPLEX OUTLET / GFCI / LINEAR / WITH LOGO

| ACTIONPOWE | R OUTLET | + USB |
|------------|----------|-------|
|            |          |       |

#### SPECIFICATIONS

Style: Duplex Outlet GFCI Input: 125VAC / 60Hz Load: 15A Class 1 outlet / Must be grounded. Tamper resistant Ground fault protection Certification: cULus listed Must be grounded.