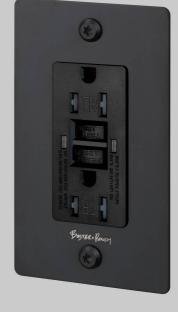

# 1G DUPLEX OUTLET / GFCI / LINEAR / WITH LOGO

| ACTIONPOWE | R OUTLET | + USB |
|------------|----------|-------|
|            |          |       |

#### KNURLLINEAR

RANGEPOWER OUTLETS

Our designer power outlet bring a touch of luxury to any room, available in a range of finishes to match our toggle switches and dimmers for a consistent flow throughout each room. With essential design features including iconic solid metal penny screws or torx, with the option for integrated USB chargers, you can find the perfect power outlet for your interiors.

#### SPECIFICATIONS

Style: Duplex Outlet GFCI Input: 125VAC / 60Hz Load: 15A Class 1 outlet / Must be grounded. Tamper resistant Ground fault protection Certification: cULus listed Must be grounded.