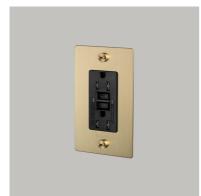

# **1G DUPLEX OUTLET** / GFCI / CROSS / WITH LOGO

ACTION: POWER OUTLET + USB

**RANGE: POWER OUTLETS** 

Our designer power outlet bring a touch of luxury to any room, available in a range of finishes to match our toggle switches and dimmers for a consistent flow throughout each room. With essential design features including iconic solid metal penny screws or torx, with the option for integrated USB chargers, you can find the perfect power outlet for your interiors.

#### SPECIFICATIONS

Style: Duplex Outlet GFCI Input: 125VAC / 60Hz Load: 15A Class 1 outlet / Must be grounded. Tamper resistant Ground fault protection Certification: cULus listed Must be grounded.