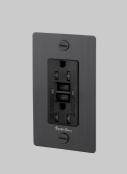

# **1G DUPLEX OUTLET** / GFCI / CROSS / WITH LOGO

ACTION: POWER OUTLET + USB

**RANGE: POWER OUTLETS** 

Our designer power outlet bring a touch of luxury to any room, available in a range of finishes to match our toggle switches and dimmers for a consistent flow throughout each room. With essential design features including iconic solid metal penny screws or torx, with the option for integrated USB chargers, you can find the perfect power outlet for your interiors.

#### SPECIFICATIONS

Style: Duplex Outlet GFCI Input: 125VAC / 60Hz Load: 15A Class 1 outlet / Must be grounded. Tamper resistant Ground fault protection Certification: cULus listed Must be grounded.