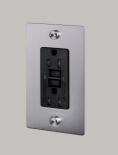

# **1G DUPLEX OUTLET** / GFCI / CROSS / WITH LOGO

ACTION: POWER OUTLET + USB

**RANGE: POWER OUTLETS** 

Our designer power outlet bring a touch of luxury to any room, available in a range of finishes to match our toggle switches and dimmers for a consistent flow throughout each room. With essential design features including iconic solid metal penny screws or torx, with the option for integrated USB chargers, you can find the perfect power outlet for your interiors.

#### SPECIFICATIONS

Style: Duplex Outlet GFCI Input: 125VAC / 60Hz Load: 15A Class 1 outlet / Must be grounded. Tamper resistant Ground fault protection Certification: cULus listed Must be grounded.