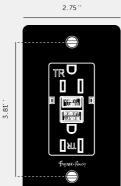

# **1G DUPLEX OUTLET** / GFCI / CROSS / WITH LOGO

ACTION: POWER OUTLET + USB

**RANGE: POWER OUTLETS** 

Our designer power outlet bring a touch of luxury to any room, available in a range of finishes to match our toggle switches and dimmers for a consistent flow throughout each room. With essential design features including iconic solid metal penny screws or torx, with the option for integrated USB chargers, you can find the perfect power outlet for your interiors.

#### SPECIFICATIONS

Style: Duplex Outlet GFCI Input: 125VAC / 60Hz Load: 15A Class 1 outlet / Must be grounded. Tamper resistant Ground fault protection Certification: cULus listed Must be grounded.

### INCLUDED

- 1 x 1G Wall Plate
- 1 x Outlet and USB A + C
- 1 x Outlet Detail Kit