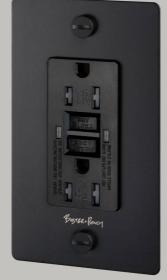

# **1G DUPLEX OUTLET** / GFCI / CROSS / WITH LOGO

ACTION: POWER OUTLET + USB

**RANGE: POWER OUTLETS** 

Our designer power outlet bring a touch of luxury to any room, available in a range of finishes to match our toggle switches and dimmers for a consistent flow throughout each room. With essential design features including iconic solid metal penny screws or torx, with the option for integrated USB chargers, you can find the perfect power outlet for your interiors.

#### SPECIFICATIONS

Style: Duplex Outlet GFCI Input: 125VAC / 60Hz Load: 15A Class 1 outlet / Must be grounded. Tamper resistant Ground fault protection Certification: cULus listed Must be grounded.