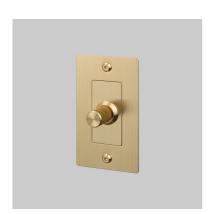

# 1G DIMMER / LED / LINEAR / WITHOUT LOGO

ACTIONPUSH ON/OFF ROTARY DIMMER

WITH 3 WAY SWITCHING

KNURLCROSS

RANGEDIMMER SWITCHES

A solid metal dimmer switch with a diamond-cut knurled knob to feel amazing with every touch. The dimmer is finished with a flat plate and our signature solid metal coin screws. Available in five different finishes and two knurls. You can also team them up with our toggle switches, duplex and USB outlets in matching finishes.

### SPECIFICATIONS

Our Metal Electricity range has solid stainless steel plates, in our signature white, steel, brass, smoked

bronze and black finishes.
Module: NDM-01385 (BP-VR600US)

LED Dimmer Module

Style: Push ON/OFF Rotary Dimmer with 3 way switching

#### FINISH & SKU NUMBERS

finish:

size: