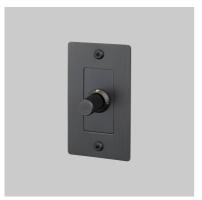

# 1G DIMMER / LED / LINEAR / WITHOUT LOGO

ACTIONPUSH ON/OFF ROTARY DIMMER

WITH 3 WAY SWITCHING

KNURLCROSS

RANGEDIMMER SWITCHES

A solid metal dimmer switch with a diamond-cut knurled knob to feel amazing with every touch. The dimmer is finished with a flat plate and our signature solid metal coin screws. Available in five different finishes and two knurls. You can also team them up with our toggle switches, duplex and USB outlets in matching finishes.

### SPECIFICATIONS

Our Metal Electricity range has solid stainless steel plates, in our signature white, steel, brass, smoked

bronze and black finishes.
Module: NDM-01385 (BP-VR600US)

LED Dimmer Module

Style: Push ON/OFF Rotary Dimmer with 3 way switching

#### FINISH & SKU NUMBERS

finish:

size: