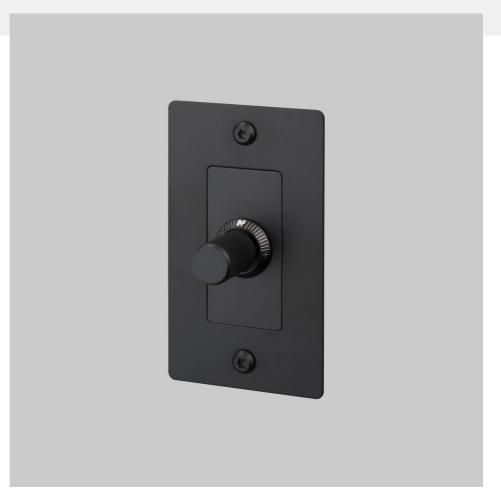

# 1G DIMMER / LED / LINEAR / WITHOUT LOGO

ACTIONPUSH ON/OFF ROTARY DIMMER

WITH 3 WAY SWITCHING

KNURLCROSS

RANGEDIMMER SWITCHES

A solid metal dimmer switch with a diamond-cut knurled knob to feel amazing with every touch. The dimmer is finished with a flat plate and our signature solid metal coin screws. Available in five different finishes and two knurls. You can also team them up with our toggle switches, duplex and USB outlets in matching finishes.

### SPECIFICATIONS

Our Metal Electricity range has solid stainless steel plates, in our signature white, steel, brass, smoked

bronze and black finishes.
Module: NDM-01385 (BP-VR600US)

LED Dimmer Module

Style: Push ON/OFF Rotary Dimmer with 3 way switching

#### FINISH & SKU NUMBERS

finish:

size: