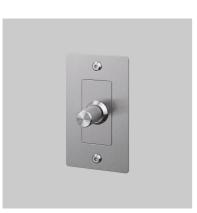

# 1G DIMMER / LED / LINEAR / WITHOUT LOGO

ACTIONPUSH ON/OFF ROTARY DIMMER

WITH 3 WAY SWITCHING

KNURLCROSS

RANGEDIMMER SWITCHES

A solid metal dimmer switch with a diamond-cut knurled knob to feel amazing with every touch. The dimmer is finished with a flat plate and our signature solid metal coin screws. Available in five different finishes and two knurls. You can also team them up with our toggle switches, duplex and USB outlets in matching finishes.

### SPECIFICATIONS

Our Metal Electricity range has solid stainless steel plates, in our signature white, steel, brass, smoked

bronze and black finishes.
Module: NDM-01385 (BP-VR600US)

LED Dimmer Module

Style: Push ON/OFF Rotary Dimmer with 3 way switching

#### FINISH & SKU NUMBERS

finish:

size: