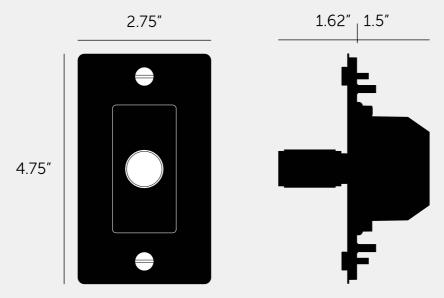

# 1G DIMMER / LED / LINEAR / WITHOUT LOGO

ACTIONPUSH ON/OFF ROTARY DIMMER

WITH 3 WAY SWITCHING

KNURLCROSS

RANGEDIMMER SWITCHES

A solid metal dimmer switch with a diamond-cut knurled knob to feel amazing with every touch. The dimmer is finished with a flat plate and our signature solid metal coin screws. Available in five different finishes and two knurls. You can also team them up with our toggle switches, duplex and USB outlets in matching finishes.

### SPECIFICATIONS

Our Metal Electricity range has solid stainless steel plates, in our signature white, steel, brass, smoked

bronze and black finishes.
Module: NDM-01385 (BP-VR600US)

LED Dimmer Module

Style: Push ON/OFF Rotary Dimmer with 3 way switching