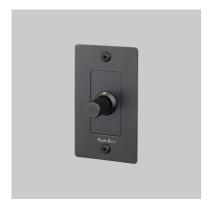

# 1G DIMMER / LED / LINEAR / WITH LOGO

ACTIONDIMMER SWITCH

KNURLLINEAR

RANGEDIMMER SWITCHES

A solid metal dimmer switch with a diamond-cut or linear knurled knob to feel amazing with every touch. The dimmer is finished with a flat plate and our signature solid metal coin or torx screws. Available in five different finishes. You can also team them up with our toggle switches, duplex and USB outlets in matching finishes.

# SPECIFICATIONS

Our Metal Electricity range has solid stainless steel plates, in our signature white, steel, brass, smoked

bronze and black finishes.
Module: NDM-01385 (BP-VR600US)

LED Dimmer Module

Style: Push ON/OFF Rotary Dimmer with 3 way switching