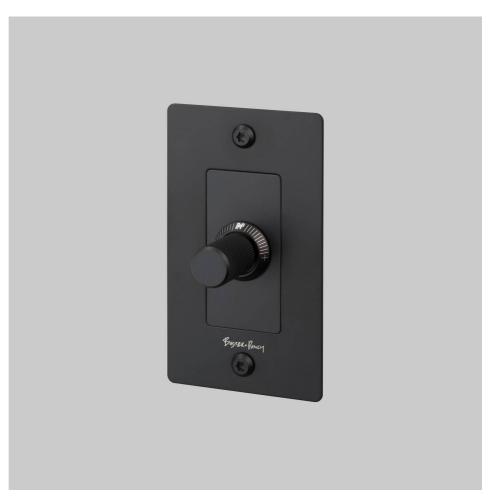

# 1G DIMMER / LED / LINEAR / WITH LOGO

ACTIONDIMMER SWITCH

KNURLLINEAR

RANGEDIMMER SWITCHES

A solid metal dimmer switch with a diamond-cut or linear knurled knob to feel amazing with every touch. The dimmer is finished with a flat plate and our signature solid metal coin or torx screws. Available in five different finishes. You can also team them up with our toggle switches, duplex and USB outlets in matching finishes.

# SPECIFICATIONS

Our Metal Electricity range has solid stainless steel plates, in our signature white, steel, brass, smoked

bronze and black finishes.
Module: NDM-01385 (BP-VR600US)

LED Dimmer Module

Style: Push ON/OFF Rotary Dimmer with 3 way switching