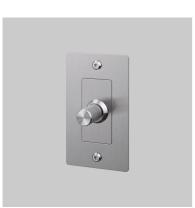

# 1G DIMMER / LED / LINEAR / WITH LOGO

ACTIONDIMMER SWITCH

KNURLLINEAR

RANGEDIMMER SWITCHES

A solid metal dimmer switch with a diamond-cut or linear knurled knob to feel amazing with every touch. The dimmer is finished with a flat plate and our signature solid metal coin or torx screws. Available in five different finishes. You can also team them up with our toggle switches, duplex and USB outlets in matching finishes.

# SPECIFICATIONS

Our Metal Electricity range has solid stainless steel plates, in our signature white, steel, brass, smoked

bronze and black finishes.
Module: NDM-01385 (BP-VR600US)

LED Dimmer Module

Style: Push ON/OFF Rotary Dimmer with 3 way switching