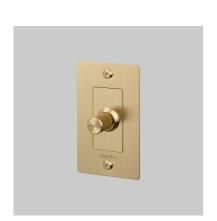

# 1G DIMMER / LED / LINEAR / WITH LOGO

ACTIONDIMMER SWITCH

KNURLLINEAR

RANGEDIMMER SWITCHES

A solid metal dimmer switch with a diamond-cut or linear knurled knob to feel amazing with every touch. The dimmer is finished with a flat plate and our signature solid metal coin or torx screws. Available in five different finishes. You can also team them up with our toggle switches, duplex and USB outlets in matching finishes.

# SPECIFICATIONS

Our Metal Electricity range has solid stainless steel plates, in our signature white, steel, brass, smoked

bronze and black finishes.
Module: NDM-01385 (BP-VR600US)

LED Dimmer Module

Style: Push ON/OFF Rotary Dimmer with 3 way switching