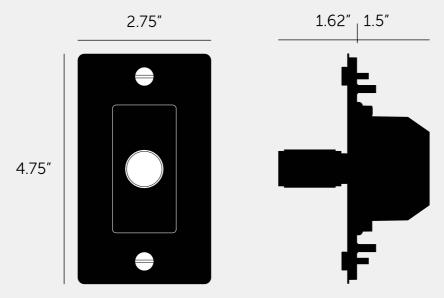

# 1G DIMMER / LED / LINEAR / WITH LOGO

ACTIONDIMMER SWITCH

KNURLLINEAR

RANGEDIMMER SWITCHES

A solid metal dimmer switch with a diamond-cut or linear knurled knob to feel amazing with every touch. The dimmer is finished with a flat plate and our signature solid metal coin or torx screws. Available in five different finishes. You can also team them up with our toggle switches, duplex and USB outlets in matching finishes.

# SPECIFICATIONS

Our Metal Electricity range has solid stainless steel plates, in our signature white, steel, brass, smoked

bronze and black finishes.
Module: NDM-01385 (BP-VR600US)

LED Dimmer Module

Style: Push ON/OFF Rotary Dimmer with 3 way switching