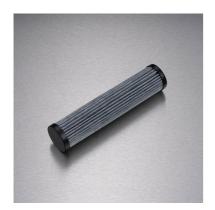

# INCLUDED

- 1 x Filter Kit
- 1 x Fixing Bracket
- 1 x Neutral flexible hose (to adapter from filter kit)
- 1 x Water Filter