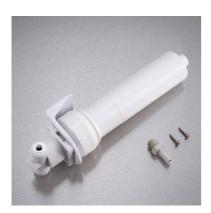

# KITCHEN TAP / REPLACEMENT FILTER KIT

ACTION: FILTER KIT

RANGE: 4-IN-1 TAPS

A water filter kit to be used in conjunction with our 4-in-1 Kitchen Tap. Features a phosphate bead core to reduce scaling.

# INCLUDED

- 1 x Filter Kit
- 1 x Fixing Bracket
- 1 x Neutral flexible hose (to adapter from filter kit)
- 1 x Water Filter