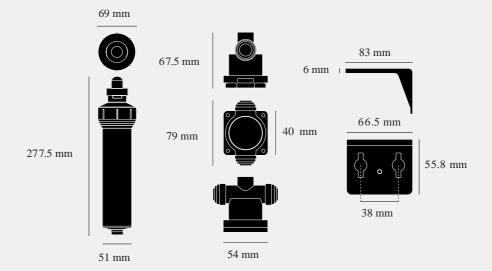

# KITCHEN TAP / REPLACEMENT FILTER KIT

ACTION: FILTER KIT

RANGE: 4-IN-1 TAPS

A water filter kit to be used in conjunction with our 4-in-1 Kitchen Tap. Features a phosphate bead core to reduce scaling.











### **SPECIFICATIONS**

Features a phosphate bead core to reduce scaling.

### FINISH & SKU NUMBERS

finish:

size:

### CARE INSTRUCTIONS

Wipe with damp cloth with no loose hairs, avoid using any chemicals.

# INCLUDED

- 1 x Filter Kit
- 1 x Fixing Bracket
- 1 x Neutral flexible hose (to adapter from filter kit)
- 1 x Water Filter

# PLEASE NOTE

DISCLAIMER: Always consult a trade professional when installing this Kitchen Tap / 4-in-1. Buster + Punch is not responsible for the usage or feasibility of installation requirements. IMPORTANT: THE WATER FILTER MUST BE REPLACED EVERY SIX MONTHS OR THE GUARANTEE WILL BECOME INVALID.