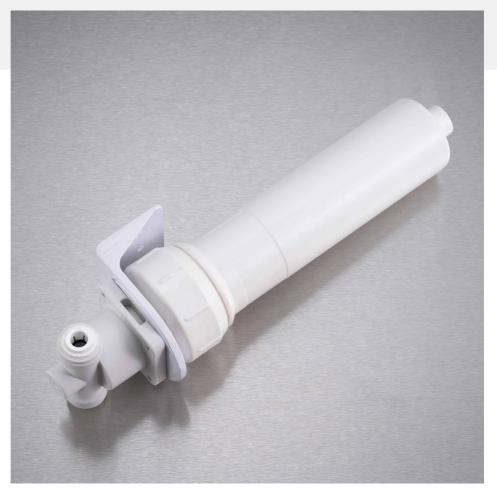

# KITCHEN TAP / REPLACEMENT FILTER KIT

ACTION: FILTER KIT

RANGE: 4-IN-1 TAPS

A water filter kit to be used in conjunction with our 4-in-1 Kitchen Tap. Features a phosphate bead core to reduce scaling.

# INCLUDED

- 1 x Filter Kit
- 1 x Fixing Bracket
- 1 x Neutral flexible hose (to adapter from filter kit)
- 1 x Water Filter