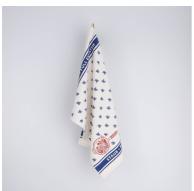

# KITCHEN TOWEL / STAUB / FULL ENGLISH / BLUE

ACTION: KITCHEN TOWEL

RANGE: KITCHEN TOWEL

A durable cotton kitchen towel with our unique Full English breakfast motif. Made from 100% heavyweight, lint-free cotton, it's a highly absorbent towel for speedy cleanups, with a convenient hanging loop. A Staub collaboration product.

# SPECIFICATIONS

Durable kitchen towel with hanging loop, made from 100% cotton with 'Full English' motif printed and embroidered. Length: 700 mm / 27.56\*

Width: 50 cm / 19.69"