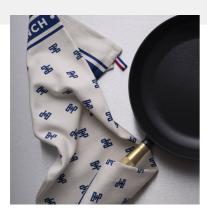

# KITCHEN TOWEL / STAUB / FULL ENGLISH / BLUE

ACTION: KITCHEN TOWEL

RANGE: KITCHEN TOWEL

A durable cotton kitchen towel with our unique Full English breakfast motif. Made from 100% heavyweight, lint-free cotton, it's a highly absorbent towel for speedy cleanups, with a convenient hanging loop. A Staub collaboration product.

# SPECIFICATIONS

Durable kitchen towel with hanging loop, made from 100% cotton with 'Full English' motif printed and embroidered. Length: 700 mm / 27.56\*

Width: 50 cm / 19.69"