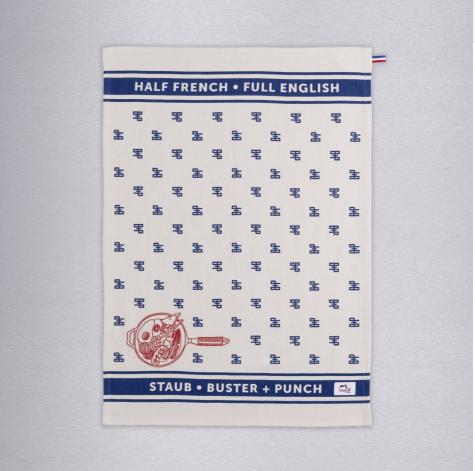

# KITCHEN TOWEL / STAUB / FULL ENGLISH / BLUE

ACTION: KITCHEN TOWEL

RANGE: KITCHEN TOWEL

A durable cotton kitchen towel with our unique Full English breakfast motif. Made from 100% heavyweight, lint-free cotton, it's a highly absorbent towel for speedy cleanups, with a convenient hanging loop. A Staub collaboration product.

# SPECIFICATIONS

Durable kitchen towel with hanging loop, made from 100% cotton with 'Full English' motif printed and embroidered. Length: 700 mm / 27.56\*

Width: 50 cm / 19.69"