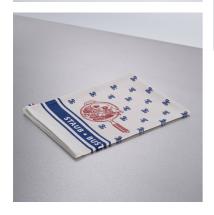

# KITCHEN TOWEL / STAUB / FULL ENGLISH / BLUE

ACTION: KITCHEN TOWEL

RANGE: KITCHEN TOWEL

A durable cotton kitchen towel with our unique Full English breakfast motif. Made from 100% heavyweight, lint-free cotton, it's a highly absorbent towel for speedy cleanups, with a convenient hanging loop. A Staub collaboration product.

# SPECIFICATIONS

Durable kitchen towel with hanging loop, made from 100% cotton with 'Full English' motif printed and embroidered. Length: 700 mm / 27.56\*

Width: 50 cm / 19.69"