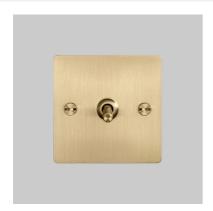

# 1G TOGGLE / INTERMEDIATE 3WAY / BRASS

**ACTION: 3-WAY TOGGLE** 

KNURL: CROSS

RANGE: LIGHT SWITCHES

Each of our light switches is meticulously crafted to ensure impeccable form and effortless function, adding a touch of sophistication to your electrical fittings. Whether you're revamping your residential space or designing for a commercial setting, our switches seamlessly blend style and practicality.

### FINISH & SKU NUMBERS

sku: finish: size:
UK-TO-CO-INT-BR-A brass 1G