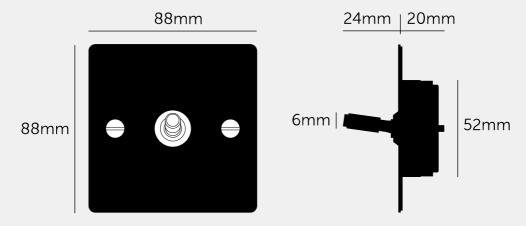

### **SPECIFICATIONS**

Single Switch 3-Way 240 V

Not supplied in 2G, 3G or 4G

CE-Tested for use throughout Europe