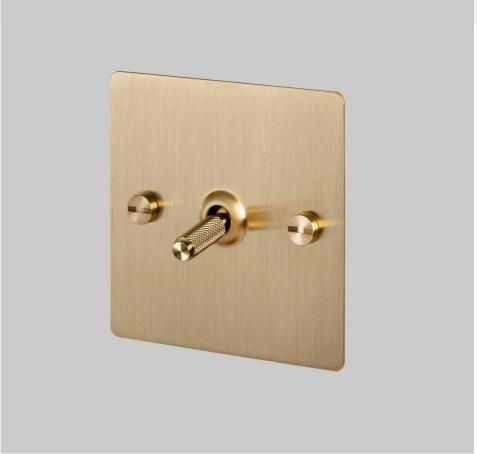

# 1G TOGGLE / INTERMEDIATE 3WAY / BRASS

**ACTION: 3-WAY TOGGLE** 

KNURL: CROSS

RANGE: LIGHT SWITCHES

Each of our light switches is meticulously crafted to ensure impeccable form and effortless function, adding a touch of sophistication to your electrical fittings. Whether you're revamping your residential space or designing for a commercial setting, our switches seamlessly blend style and practicality.

# INCLUDED

- 1 x 1G Intermediate Toggle Switch
- 2 x 40mm Electricity Screws
- 2 x Coin Caps