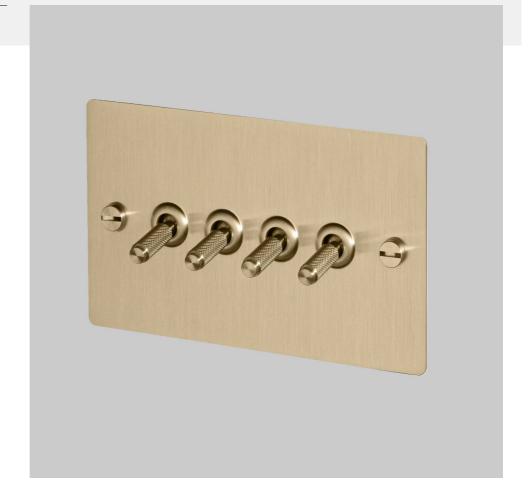

# 4G TOGGLE / CROSS / BRASS

**ACTION: 2-WAY TOGGLE** 

KNURL: CROSS

RANGE: LIGHT SWITCHES

Each of our light switches is meticulously crafted to ensure impeccable form and effortless function, adding a touch of sophistication to your electrical fittings. Whether you're revamping your residential space or designing for a commercial setting, our switches seamlessly blend style and practicality.

#### INCLUDED

- 1 x 4G Toggle Switch
- 2 x 40mm Electricity Screws
- 2 x Coin Caps

## FINISH & SKU NUMBERS

sku: finish: size:
UK-TO-CO-4G-BR-A brass 4G