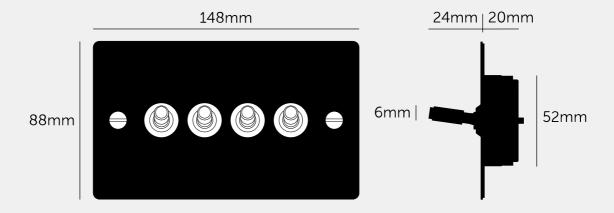

#### SPECIFICATIONS

Quadruple Switch 2-Way 10 AX 240 V

CE-Tested for use throughout Europe