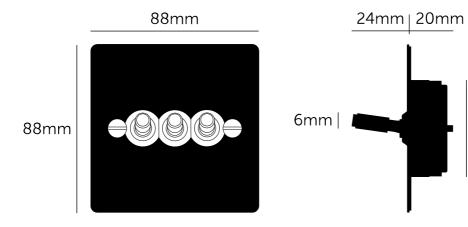

#### **SPECIFICATIONS**

Triple Switch 2-Way 10 AX 240 V

CE-Tested for use throughout Europe

52mm