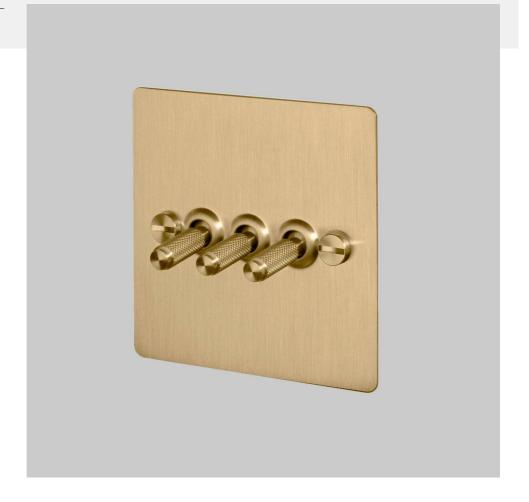

# 3G TOGGLE / CROSS / BRASS

**ACTION: 2-WAY TOGGLE** 

KNURL: CROSS

RANGE: LIGHT SWITCHES

Each of our light switches is meticulously crafted to ensure impeccable form and effortless function, adding a touch of sophistication to your electrical fittings. Whether you're revamping your residential space or designing for a commercial setting, our switches seamlessly blend style and practicality.

#### FINISH & SKU NUMBERS

| sku:             | finish: | size: |
|------------------|---------|-------|
| UK-TO-CO-3G-BR-A | brass   | 3G    |