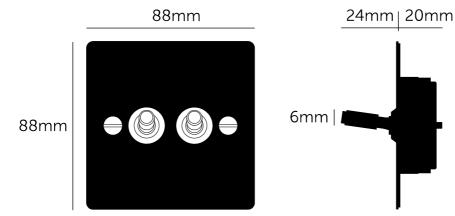

#### **SPECIFICATIONS**

Double Switch 2-Way 10 AX 240 V

CE-Tested for use throughout Europe

52mm