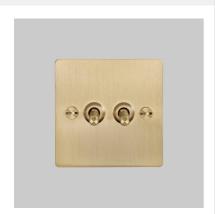

# 2G TOGGLE / CROSS / BRASS

**ACTION: 2-WAY TOGGLE** 

KNURL: CROSS

RANGE: LIGHT SWITCHES

Each of our light switches is meticulously crafted to ensure impeccable form and effortless function, adding a touch of sophistication to your electrical fittings. Whether you're revamping your residential space or designing for a commercial setting, our switches seamlessly blend style and practicality.

### FINISH & SKU NUMBERS

| sku:             | finish:          | size: |
|------------------|------------------|-------|
| UK-TO-CO-2G-BR-A | <pre>brass</pre> | 2G    |