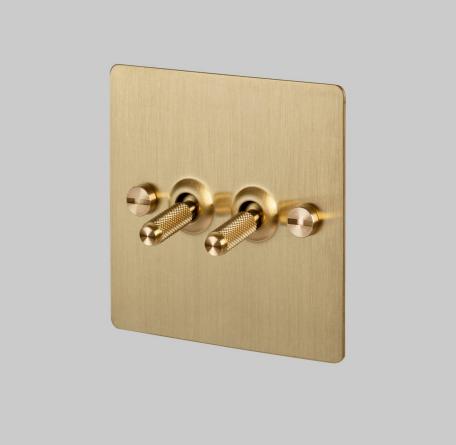

# 2G TOGGLE / CROSS / BRASS

**ACTION: 2-WAY TOGGLE** 

KNURL: CROSS

RANGE: LIGHT SWITCHES

Each of our light switches is meticulously crafted to ensure impeccable form and effortless function, adding a touch of sophistication to your electrical fittings. Whether you're revamping your residential space or designing for a commercial setting, our switches seamlessly blend style and practicality.

#### INCLUDED

- 1 x 2G Toggle Switch
- 2 x 40mm Electricity Screws
- 2 x Coin Caps