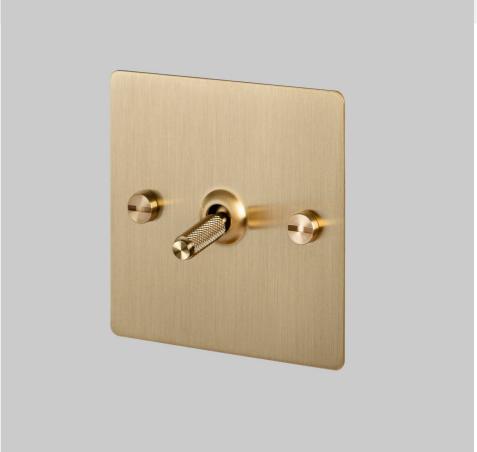

# 1G TOGGLE / CROSS / BRASS

**ACTION: 2-WAY TOGGLE** 

KNURL: CROSS

RANGE: LIGHT SWITCHES

Each of our light switches is meticulously crafted to ensure impeccable form and effortless function, adding a touch of sophistication to your electrical fittings. Whether you're revamping your residential space or designing for a commercial setting, our switches seamlessly blend style and practicality.

### INCLUDED

- 1 x 1G Toggle Switch
- 2 x 40mm Electricity Screws
- 2 x Coin Caps