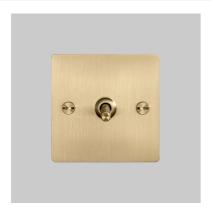

# 1G TOGGLE / CROSS / BRASS

**ACTION: 2-WAY TOGGLE** 

KNURL: CROSS

RANGE: LIGHT SWITCHES

Each of our light switches is meticulously crafted to ensure impeccable form and effortless function, adding a touch of sophistication to your electrical fittings. Whether you're revamping your residential space or designing for a commercial setting, our switches seamlessly blend style and practicality.

#### FINISH & SKU NUMBERS

| THISH O SKO HOMBERS |                  |       |
|---------------------|------------------|-------|
| sku:                | finish:          | size: |
| UK-TO-CO-1G-BR-A    | <pre>brass</pre> | 1G    |