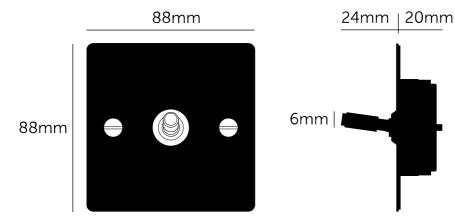

#### **SPECIFICATIONS**

Single Switch 2-Way 10 AX 240 V

CE-Tested for use throughout Europe

52mm