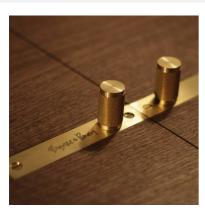

# THE ROCKSTAR / **AMERICAN WALNUT** / UK

| KNURL: CRO | SS |
|------------|----|
|            |    |

RANGE: FURNITURE

Everyone knows a good Rockstar steals the show and ours is no different. Our stunning whisky bar is handmade in the UK from solid American Walnut with a quilted back panel in sumptuous grey berry silk. To the side sits a knurled brass light fitting with a snake's heat cage for protection. The bar is then finished with custom brass buttons and our signature knurled brass furniture handles.