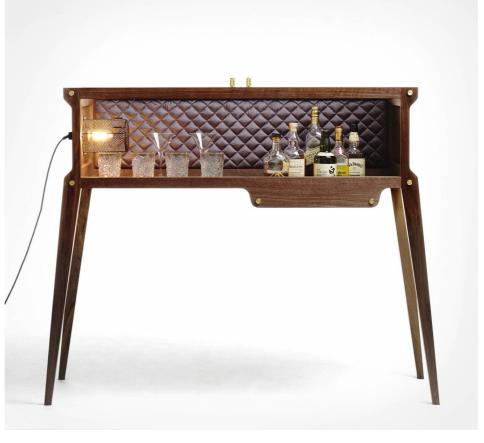

# THE ROCKSTAR / **AMERICAN WALNUT** / UK

| KNURL: CRO | SS |
|------------|----|
|            |    |

RANGE: FURNITURE

Everyone knows a good Rockstar steals the show and ours is no different. Our stunning whisky bar is handmade in the UK from solid American Walnut with a quilted back panel in sumptuous grey berry silk. To the side sits a knurled brass light fitting with a snake's heat cage for protection. The bar is then finished with custom brass buttons and our signature knurled brass furniture handles.