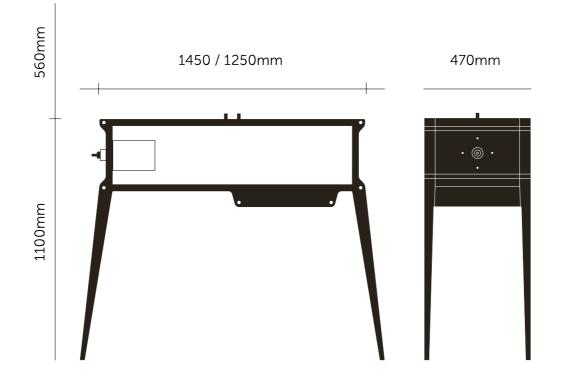

# THE ROCKSTAR / **AMERICAN WALNUT** / UK

| KNURL: CRO | SS |
|------------|----|
|            |    |

RANGE: FURNITURE

Everyone knows a good Rockstar steals the show and ours is no different. Our stunning whisky bar is handmade in the UK from solid American Walnut with a quilted back panel in sumptuous grey berry silk. To the side sits a knurled brass light fitting with a snake's heat cage for protection. The bar is then finished with custom brass buttons and our signature knurled brass furniture handles.