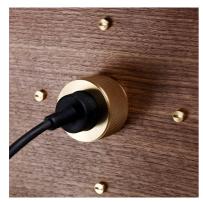

# THE ROCKSTAR / **AMERICAN WALNUT** / UK

| KNURL: CRO | SS |
|------------|----|
|            |    |

RANGE: FURNITURE

Everyone knows a good Rockstar steals the show and ours is no different. Our stunning whisky bar is handmade in the UK from solid American Walnut with a quilted back panel in sumptuous grey berry silk. To the side sits a knurled brass light fitting with a snake's heat cage for protection. The bar is then finished with custom brass buttons and our signature knurled brass furniture handles.

#### SPECIFICATIONS

E27 screw fitting 200-240V IP20 Maximum 40W bulb 4W bulb included Fabric has been treated with a flame retardant solution and is compliant with the following standards; BS EN 1021-1:2014 BS EN 1021-2:2014 BS 5852:2006'