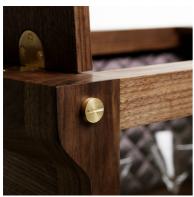

# THE ROCKSTAR / **AMERICAN WALNUT** / UK

| KNURL: CRO | SS |
|------------|----|
|            |    |

RANGE: FURNITURE

Everyone knows a good Rockstar steals the show and ours is no different. Our stunning whisky bar is handmade in the UK from solid American Walnut with a quilted back panel in sumptuous grey berry silk. To the side sits a knurled brass light fitting with a snake's heat cage for protection. The bar is then finished with custom brass buttons and our signature knurled brass furniture handles.