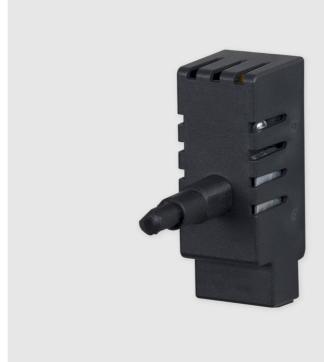

# STANDARD PREMIUM DIMMER MODULE

ACTION: DIMMER MODULE

RANGE: ELECTRICITY COMPONENTS

Dimmer module for Buster + Punch dimmers. This module is custom to Buster + Punch and work only with our dimmer knobs. It operates with a push ON/OFF rotary dimmer and comes as standard with the dimmer switches.

## **SPECIFICATIONS**

This module is custom to Buster + Punch and work only with our dimmer knobs.

It operates with a push  $\mbox{ON/OFF}$  rotary dimmer and comes as standard with the dimmer switches.

- 2-way
- 230-240 V ac
- 50Hz
- Electronic soft-start
- Dims: LED (5-120w) / Incandescent & Halogen (60-400w)

## INCLUDED

1 x Dimmer Module