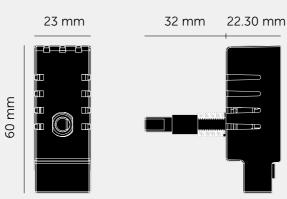

# STANDARD PREMIUM DIMMER MODULE

ACTION: DIMMER MODULE

RANGE: ELECTRICITY COMPONENTS

Dimmer module for Buster + Punch dimmers. This module is custom to Buster + Punch and work only with our dimmer knobs. It operates with a push ON/OFF rotary dimmer and comes as standard with the dimmer switches.

## **SPECIFICATIONS**

This module is custom to Buster + Punch and work only with our dimmer knobs.

It operates with a push  $\mbox{ON/OFF}$  rotary dimmer and comes as standard with the dimmer switches.

- 2-way
- 230-240 V ac
- 50Hz
- Electronic soft-start
- Dims: LED (5-120w) / Incandescent & Halogen (60-400w)