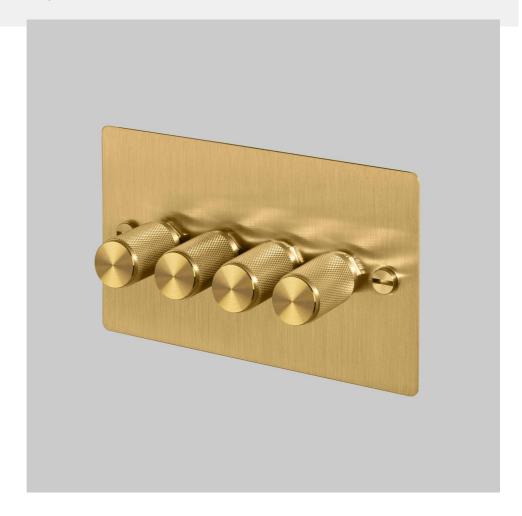

# 4G DIMMER / CROSS / 120W / BRASS

**ACTION: 2-WAY DIMMER** 

KNURL: CROSS

RANGE: DIMMER SWITCHES

Experience the perfect blend of functionality and aesthetics with our dimmer switches. Designed to enhance the ambiance of your space, these switches allow you to effortlessly adjust the brightness of your lights, creating exquisite and relaxing environments in both commercial and residential spaces.

## **SPECIFICATIONS**

Quadruple Dimmer

2-way

230-240V ~50Hz per gang

Dimmer Module Included:

Halogen / Incandescent: 60-400w. LED / CFL: 5-120W

Dimmer nodule options available for purchase:

- Low Voltage Module (1-10V)
- Dummy Module (on / off Switch)
- Intermediate Dummy Dimmer Module (on / off switch)