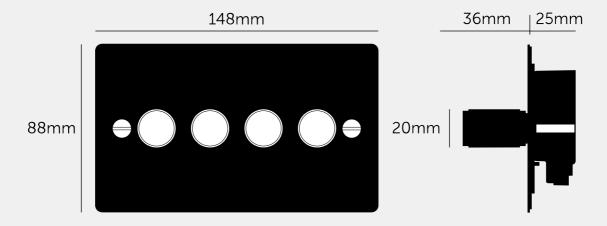

## **SPECIFICATIONS**

Quadruple Dimmer

2-way

230-240V ~50Hz per gang

Dimmer Module Included:

Halogen / Incandescent: 60-400w. LED / CFL: 5-120W

Dimmer nodule options available for purchase:

- Low Voltage Module (1-10V)
- Dummy Module (on / off Switch)
- Intermediate Dummy Dimmer Module (on / off switch)