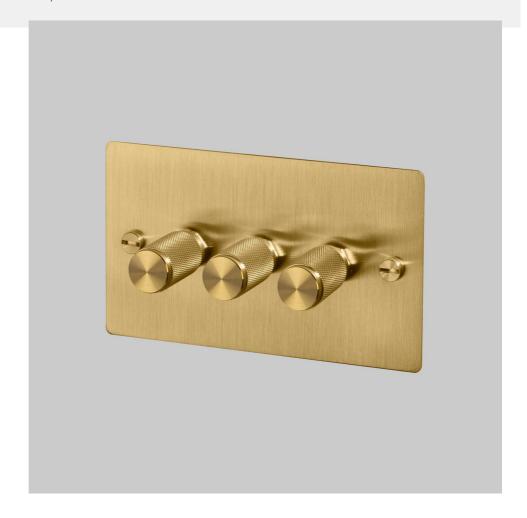

# 3G DIMMER / CROSS / 120W / BRASS

**ACTION: 2-WAY DIMMER** 

KNURL: CROSS

RANGE: DIMMER SWITCHES

Experience the perfect blend of functionality and aesthetics with our dimmer switches. Designed to enhance the ambiance of your space, these switches allow you to effortlessly adjust the brightness of your lights, creating exquisite and relaxing environments in both commercial and residential spaces.

#### **SPECIFICATIONS**

Triple Dimmer

2-way

230-240V ~50Hz per gang

Dimmer Module Included:

Halogen / Incandescent: 60-400w. LED / CFL: 5-120W

Dimmer nodule options available for purchase:

- Low Voltage Module (1-10V)
- Dummy Module (on / off Switch)
- Intermediate Dummy Dimmer Module (on / off switch)

# FINISH & SKU NUMBERS

| sku:                | finish: | size: |
|---------------------|---------|-------|
| UK-DI-CO-3G-LED-BR- |         |       |
| A                   | brass   | 3G    |