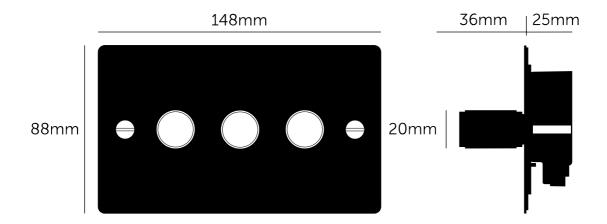

#### **SPECIFICATIONS**

Triple Dimmer

2-way

230-240V ~50Hz per gang

Dimmer Module Included:

Halogen / Incandescent: 60-400w. LED / CFL: 5-120W

Dimmer nodule options available for purchase:

- Low Voltage Module (1-10V)
- Dummy Module (on / off Switch)
- Intermediate Dummy Dimmer Module (on / off switch)

# FINISH & SKU NUMBERS

| sku:                | finish: | size: |
|---------------------|---------|-------|
| UK-DI-CO-3G-LED-BR- |         |       |
| A                   | brass   | 3G    |