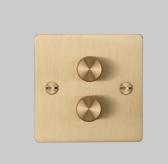

# 2G DIMMER / 120W / **CROSS / BRASS**

#### ACTION: 2-WAY DIMMER

KNURL: CROSS

| FINISH & SKU NUMBERS |         |       |
|----------------------|---------|-------|
| sku:                 | finish: | size: |
| UK-DI-CO-2G          |         |       |
| A                    | 🌑 brass | 2G    |