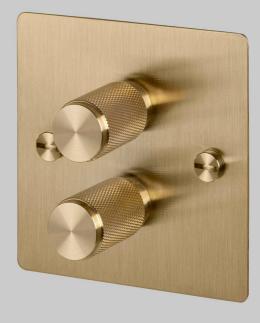

# 2G DIMMER / 120W / **CROSS / BRASS**

#### ACTION: 2-WAY DIMMER

KNURL: CROSS

## RANGE: DIMMER SWITCHES

Experience the perfect blend of functionality and aesthetics with our dimmer switches. Designed to enhance the ambiance of your space, these switches allow you to effortlessly adjust the brightness of your lights, creating exquisite and relaxing environments in both commercial and residential spaces. Take control of your lighting and transform any room into a personalized sanctuary with our exceptional dimmer switches.