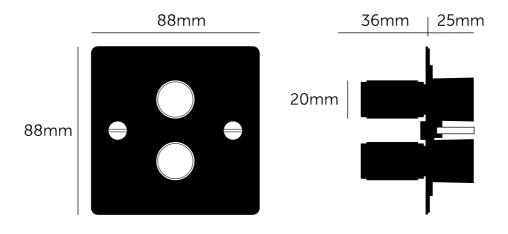

#### SPECIFICATIONS

Double Dimmer 2-way 230-240V ~50Hz per gang Dimmer Module Included: Halogen / Incandescent: 60-400w. LED / CFL: 5-120W

Dimmer nodule options available for purchase:

- Low Voltage Module (1-10V)
- Dummy Module (on / off Switch)
- Intermediate Dummy Dimmer Module (on / off switch)

## INCLUDED

- 1 x 2G Dimmer
- 1 x 2G Detail Kit
- 2 x 40mm Screws
- 2 x Coin Caps