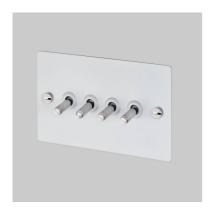

# 4G TOGGLE / CROSS / WHITE

**ACTION: 2-WAY TOGGLE** 

KNURL: CROSS

RANGE: LIGHT SWITCHES

Each of our light switches is meticulously crafted to ensure impeccable form and effortless function, adding a touch of sophistication to your electrical fittings. Whether you're revamping your residential space or designing for a commercial setting, our switches seamlessly blend style and practicality.

### SPECIFICATIONS

Quadruple Switch 2-Way 10 AX 240 V

CE-Tested for use throughout Europe

| FINISH & SKU NUMBERS |                     |       |
|----------------------|---------------------|-------|
| sku:                 | finish:             | size: |
| UK-TO-CO-4G-WH-A     | white               | 4G    |
| UK-TO-CO-4G-WH-BF    | R-<br>white / brass | 4G    |
| UK-TO-CO-4G-WH-ST    | white / steel       | 4G    |