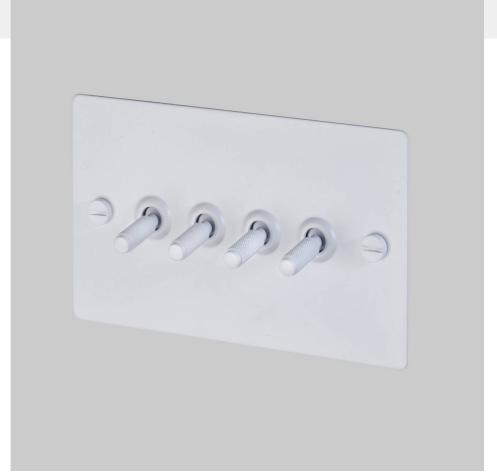

# 4G TOGGLE / CROSS / WHITE

**ACTION: 2-WAY TOGGLE** 

KNURL: CROSS

RANGE: LIGHT SWITCHES

Each of our light switches is meticulously crafted to ensure impeccable form and effortless function, adding a touch of sophistication to your electrical fittings. Whether you're revamping your residential space or designing for a commercial setting, our switches seamlessly blend style and practicality.

### SPECIFICATIONS

Quadruple Switch 2-Way 10 AX 240 V

CE-Tested for use throughout Europe

| FINISH & SKU NUMBERS |                     |       |
|----------------------|---------------------|-------|
| sku:                 | finish:             | size: |
| UK-TO-CO-4G-WH-A     | white               | 4G    |
| UK-TO-CO-4G-WH-BF    | R-<br>white / brass | 4G    |
| UK-TO-CO-4G-WH-ST    | white / steel       | 4G    |