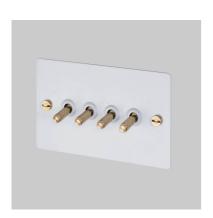

# 4G TOGGLE / CROSS / WHITE

**ACTION: 2-WAY TOGGLE** 

KNURL: CROSS

RANGE: LIGHT SWITCHES

Each of our light switches is meticulously crafted to ensure impeccable form and effortless function, adding a touch of sophistication to your electrical fittings. Whether you're revamping your residential space or designing for a commercial setting, our switches seamlessly blend style and practicality.

### SPECIFICATIONS

Quadruple Switch 2-Way 10 AX 240 V

CE-Tested for use throughout Europe

| FINISH & SKU NUMBERS |                     |       |
|----------------------|---------------------|-------|
| sku:                 | finish:             | size: |
| UK-TO-CO-4G-WH-A     | white               | 4G    |
| UK-TO-CO-4G-WH-BF    | R-<br>white / brass | 4G    |
| UK-TO-CO-4G-WH-ST    | white / steel       | 4G    |