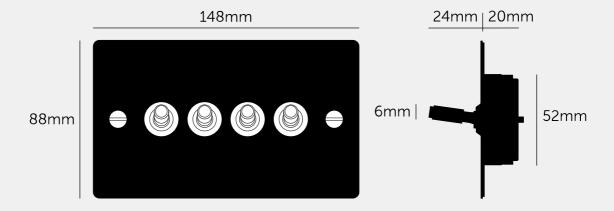

### SPECIFICATIONS

Quadruple Switch 2-Way 10 AX 240 V

CE-Tested for use throughout Europe

| FINISH & SKU NUMBERS |                     |       |
|----------------------|---------------------|-------|
| sku:                 | finish:             | size: |
| UK-TO-CO-4G-WH-A     | white               | 4G    |
| UK-TO-CO-4G-WH-BF    | R-<br>white / brass | 4G    |
| UK-TO-CO-4G-WH-ST    | white / steel       | 4G    |