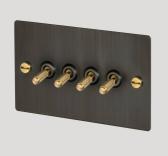

# **4G TOGGLE / CROSS / SMOKED BRONZE**

### ACTION: 2-WAY TOGGLE

## KNURL: CROSS