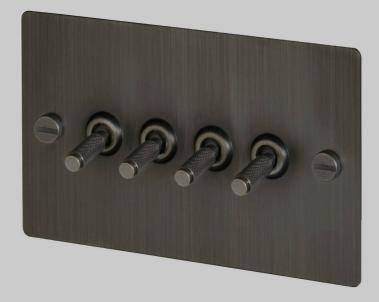

# **4G TOGGLE / CROSS / SMOKED BRONZE**

### ACTION: 2-WAY TOGGLE

## KNURL: CROSS