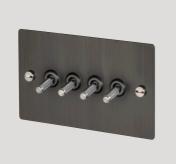

# **4G TOGGLE / CROSS / SMOKED BRONZE**

### ACTION: 2-WAY TOGGLE

## KNURL: CROSS