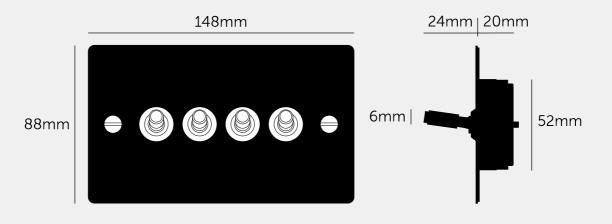

## SPECIFICATIONS

Quadruple Switch 2-Way 10 AX 240 V

CE-Tested for use throughout Europe

# INCLUDED

- 1 x 4G Toggle Switch
- 2 x 40mm Electricity Screws
- 2 x Coin Caps

| FINISH & SKU NUMBERS  |                                     |
|-----------------------|-------------------------------------|
| finish:               | size                                |
| smoked bronze         | 4G                                  |
| smoked bronze / brass | 4G                                  |
| smoked bronze / steel | 4G                                  |
|                       | smoked bronze smoked bronze / brass |