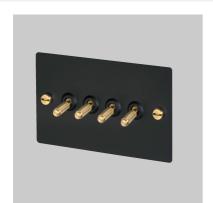

## FINISH & SKU NUMBERS

| sku:                | finish:       | size: |
|---------------------|---------------|-------|
| UK-TO-CO-4G-BL-A    | ● black       | 4G    |
| UK-TO-CO-4G-BL-BR-  | black / brass | 4G    |
| UK-TO-CO-4G-BL-ST-A | black / steel | 4G    |