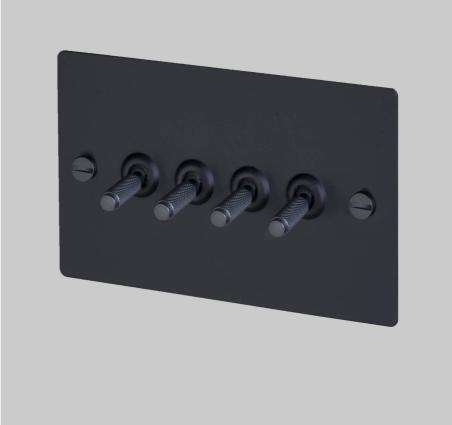

# 4G TOGGLE / CROSS / BLACK

**ACTION: 2-WAY TOGGLE** 

KNURL: CROSS

RANGE: LIGHT SWITCHES

Each of our light switches is meticulously crafted to ensure impeccable form and effortless function, adding a touch of sophistication to your electrical fittings. Whether you're revamping your residential space or designing for a commercial setting, our switches seamlessly blend style and practicality.