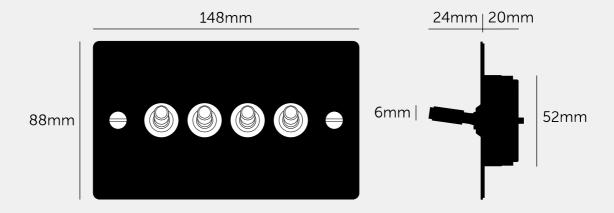

#### SPECIFICATIONS

Quadruple Switch 2-Way 10 AX

240 V

CE-Tested for use throughout Europe