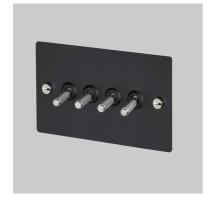

## FINISH & SKU NUMBERS

| sku:                | finish:       | size: |
|---------------------|---------------|-------|
| UK-TO-CO-4G-BL-A    | ● black       | 4G    |
| UK-TO-CO-4G-BL-BR-  | black / brass | 4G    |
| UK-TO-CO-4G-BL-ST-A | black / steel | 4G    |