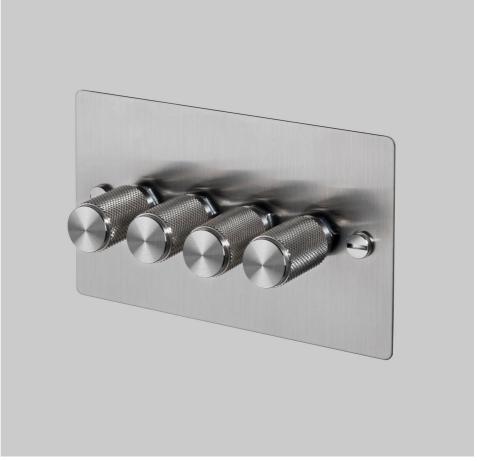

# 4G DIMMER / 120W / CROSS / STEEL

**ACTION: 2-WAY DIMMER** 

KNURL: CROSS

RANGE: DIMMER SWITCHES

Experience the perfect blend of functionality and aesthetics with our dimmer switches. Designed to enhance the ambiance of your space, these switches allow you to effortlessly adjust the brightness of your lights, creating exquisite and relaxing environments in both commercial and residential spaces.

### FINISH & SKU NUMBERS

| sku:                | finish:       | size: |
|---------------------|---------------|-------|
| UK-DI-CO-4G-LED-ST- | steel         | 46    |
| A                   | Steel         | 4G    |
| UK-DI-CO-4G-LED-ST- |               |       |
| BR-A                | steel / brass | 4G    |