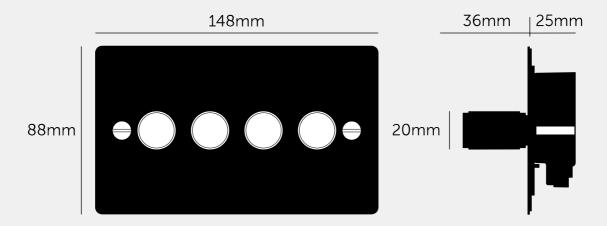

#### **SPECIFICATIONS**

Quadruple Dimmer

2-way

230-240V ~50Hz per gang Dimmer Module Included:

Halogen / Incandescent: 60-400w. LED / CFL: 5-120W

Dimmer nodule options available for purchase:

- Low Voltage Module (1-10V)
- Dummy Module (on / off Switch)
- Intermediate Dummy Dimmer Module (on / off switch)

#### INCLUDED

- 1 x 4G Dimmer
- 2 x 2G Detail Kit
- 2 x 40mm Screws
- 2 x Coin Caps