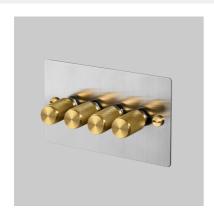

# 4G DIMMER / 120W / CROSS / STEEL

**ACTION: 2-WAY DIMMER** 

KNURL: CROSS

RANGE: DIMMER SWITCHES

Experience the perfect blend of functionality and aesthetics with our dimmer switches. Designed to enhance the ambiance of your space, these switches allow you to effortlessly adjust the brightness of your lights, creating exquisite and relaxing environments in both commercial and residential spaces.

### FINISH & SKU NUMBERS

| sku:                | finish:       | size: |
|---------------------|---------------|-------|
| UK-DI-CO-4G-LED-ST- | steel         | 46    |
| A                   | Steel         | 4G    |
| UK-DI-CO-4G-LED-ST- |               |       |
| BR-A                | steel / brass | 4G    |