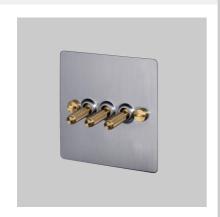

# 3G TOGGLE / CROSS / STEEL

**ACTION: 2-WAY TOGGLE** 

KNURL: CROSS

RANGE: LIGHT SWITCHES

Each of our light switches is meticulously crafted to ensure impeccable form and effortless function, adding a touch of sophistication to your electrical fittings. Whether you're revamping your residential space or designing for a commercial setting, our switches seamlessly blend style and practicality.

#### SPECIFICATIONS

Triple Switch 2-Way 10 AX 240 V

CE-Tested for use throughout Europe