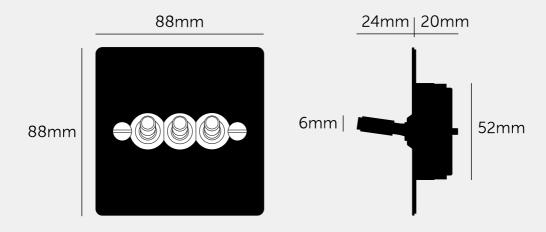

#### SPECIFICATIONS

Triple Switch 2-Way 10 AX 240 V

CE-Tested for use throughout Europe