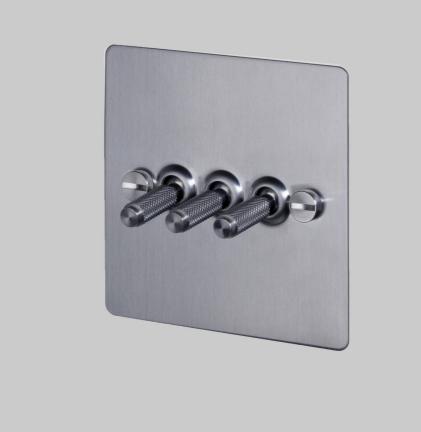

# 3G TOGGLE / CROSS / STEEL

**ACTION: 2-WAY TOGGLE** 

KNURL: CROSS

RANGE: LIGHT SWITCHES

Each of our light switches is meticulously crafted to ensure impeccable form and effortless function, adding a touch of sophistication to your electrical fittings. Whether you're revamping your residential space or designing for a commercial setting, our switches seamlessly blend style and practicality.

#### SPECIFICATIONS

Triple Switch 2-Way 10 AX 240 V

CE-Tested for use throughout Europe