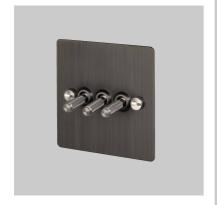

## FINISH & SKU NUMBERS

| sku:               | finish:               | size: |
|--------------------|-----------------------|-------|
| UK-TO-CO-3G-SM-A   | smoked bronze         | 3G    |
| UK-TO-CO-3G-SM-BR- | smoked bronze / brass | 3G    |
| UK-TO-CO-3G-SM-ST- | smoked bronze / steel | 3G    |