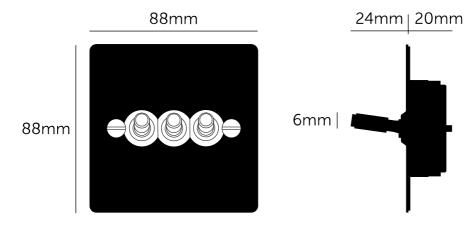

# 3G TOGGLE / CROSS / SMOKED BRONZE

**ACTION: 2-WAY TOGGLE** 

KNURL: CROSS

RANGE: LIGHT SWITCHES

Each of our light switches is meticulously crafted to ensure impeccable form and effortless function, adding a touch of sophistication to your electrical fittings. Whether you're revamping your residential space or designing for a commercial setting, our switches seamlessly blend style and practicality.











#### **SPECIFICATIONS**

Triple Switch 2-Way 10 AX 240 V

CE-Tested for use throughout Europe

## FINISH & SKU NUMBERS

| sku:               | finish:               | size: |
|--------------------|-----------------------|-------|
| UK-TO-CO-3G-SM-A   | smoked bronze         | 3G    |
| UK-TO-CO-3G-SM-BR- | smoked bronze / brass | 3G    |
| UK-TO-CO-3G-SM-ST- | smoked bronze / steel | 3G    |

#### CARE INSTRUCTIONS

Wipe with a dry lint free cloth with no loose hairs, avoid using any chemicals. Please note that finishes may age naturally with time and regular use.

### INCLUDED

- 1 x 3G Toggle Switch
- 2 x 40mm Electricity Screws
- 2 x Coin Caps

# PLEASE NOTE

DISCLAIMER: Always consult a trade professional when installing this product. Buster + Punch is not responsible for the usage o