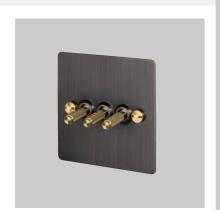

## FINISH & SKU NUMBERS

| sku:               | finish:               | size: |
|--------------------|-----------------------|-------|
| UK-TO-CO-3G-SM-A   | smoked bronze         | 3G    |
| UK-TO-CO-3G-SM-BR- | smoked bronze / brass | 3G    |
| UK-TO-CO-3G-SM-ST- | smoked bronze / steel | 3G    |