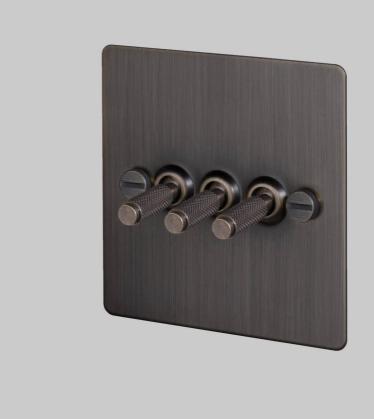

# 3G TOGGLE / CROSS / SMOKED BRONZE

**ACTION: 2-WAY TOGGLE** 

KNURL: CROSS

RANGE: LIGHT SWITCHES

Each of our light switches is meticulously crafted to ensure impeccable form and effortless function, adding a touch of sophistication to your electrical fittings. Whether you're revamping your residential space or designing for a commercial setting, our switches seamlessly blend style and practicality.

## FINISH & SKU NUMBERS

| sku:               | finish:               | size: |
|--------------------|-----------------------|-------|
| UK-TO-CO-3G-SM-A   | smoked bronze         | 3G    |
| UK-TO-CO-3G-SM-BR- | smoked bronze / brass | 3G    |
| UK-TO-CO-3G-SM-ST- | smoked bronze / steel | 3G    |