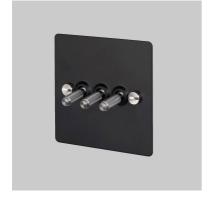

### FINISH & SKU NUMBERS

| sku:                | finish:       | size: |
|---------------------|---------------|-------|
| UK-TO-CO-3G-BL-A    | ● black       | 3G    |
| UK-TO-CO-3G-BL-BR-  | black / brass | 3G    |
| UK-TO-CO-3G-BL-ST-A | black / steel | 3G    |