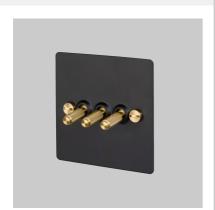

### FINISH & SKU NUMBERS

| sku:                | finish:       | size: |
|---------------------|---------------|-------|
| UK-TO-CO-3G-BL-A    | ● black       | 3G    |
| UK-TO-CO-3G-BL-BR-  | black / brass | 3G    |
| UK-TO-CO-3G-BL-ST-A | black / steel | 3G    |