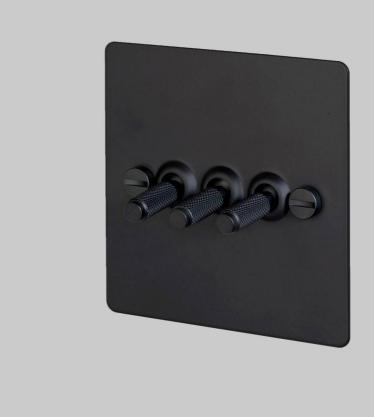

# 3G TOGGLE / CROSS / BLACK

**ACTION: 2-WAY TOGGLE** 

KNURL: CROSS

RANGE: LIGHT SWITCHES

Each of our light switches is meticulously crafted to ensure impeccable form and effortless function, adding a touch of sophistication to your electrical fittings. Whether you're revamping your residential space or designing for a commercial setting, our switches seamlessly blend style and practicality.

### FINISH & SKU NUMBERS

| sku:                | finish:       | size: |
|---------------------|---------------|-------|
| UK-TO-CO-3G-BL-A    | ● black       | 3G    |
| UK-TO-CO-3G-BL-BR-  | black / brass | 3G    |
| UK-TO-CO-3G-BL-ST-A | black / steel | 3G    |