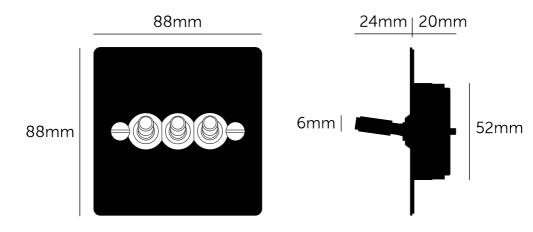

#### **SPECIFICATIONS**

Triple Switch 2-Way 10 AX 240 V

CE-Tested for use throughout Europe