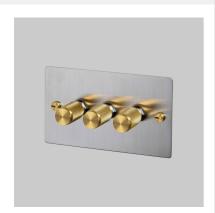

# 3G DIMMER / 120W / CROSS / STEEL

**ACTION: 2-WAY DIMMER** 

KNURL: CROSS

RANGE: DIMMER SWITCHES

Experience the perfect blend of functionality and aesthetics with our dimmer switches. Designed to enhance the ambiance of your space, these switches allow you to effortlessly adjust the brightness of your lights, creating exquisite and relaxing environments in both commercial and residential spaces.

### FINISH & SKU NUMBERS

| sku:                | finish:       | size: |
|---------------------|---------------|-------|
| UK-DI-CO-3G-LED-ST- |               |       |
| Α                   | steel         | 3G    |
| UK-DI-CO-3G-LED-ST- |               |       |
| BR-A                | steel / brass | 3G    |