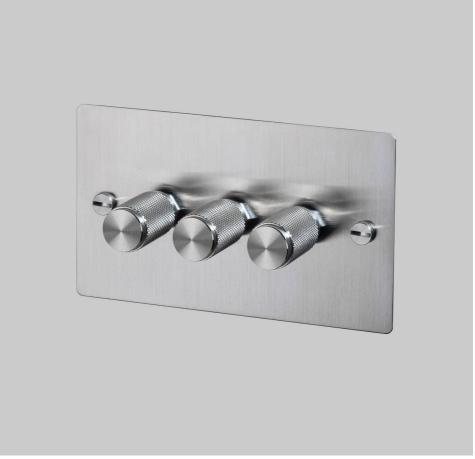

# 3G DIMMER / 120W / CROSS / STEEL

**ACTION: 2-WAY DIMMER** 

KNURL: CROSS

RANGE: DIMMER SWITCHES

Experience the perfect blend of functionality and aesthetics with our dimmer switches. Designed to enhance the ambiance of your space, these switches allow you to effortlessly adjust the brightness of your lights, creating exquisite and relaxing environments in both commercial and residential spaces.

### FINISH & SKU NUMBERS

| sku:                | finish:       | size: |
|---------------------|---------------|-------|
| UK-DI-CO-3G-LED-ST- |               |       |
| Α                   | steel         | 3G    |
| UK-DI-CO-3G-LED-ST- |               |       |
| BR-A                | steel / brass | 3G    |