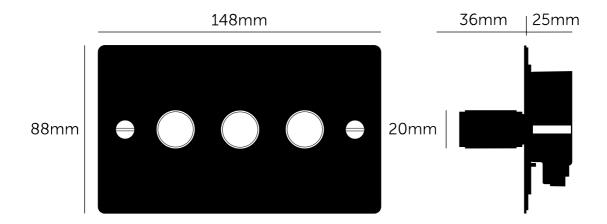

#### **SPECIFICATIONS**

Triple Dimmer

2-way

230-240V ~50Hz per gang

Dimmer Module Included:

Halogen / Incandescent: 60-400w. LED / CFL: 5-120W

Dimmer nodule options available for purchase:

- Low Voltage Module (1-10V)
- Dummy Module (on / off Switch)
- Intermediate Dummy Dimmer Module (on / off switch)