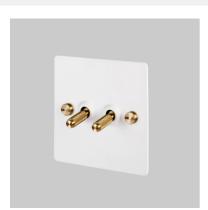

# 2G TOGGLE / CROSS / WHITE

**ACTION: 2-WAY TOGGLE** 

KNURL: CROSS

RANGE: LIGHT SWITCHES

Each of our light switches is meticulously crafted to ensure impeccable form and effortless function, adding a touch of sophistication to your electrical fittings. Whether you're revamping your residential space or designing for a commercial setting, our switches seamlessly blend style and practicality.

## FINISH & SKU NUMBERS

| sku:              | finish:            | size: |
|-------------------|--------------------|-------|
| UK-TO-CO-2G-WH-A  | white              | 2G    |
| UK-TO-CO-2G-WH-BR | -<br>white / brass | 2G    |
| UK-TO-CO-2G-WH-ST | -<br>white / steel | 2G    |