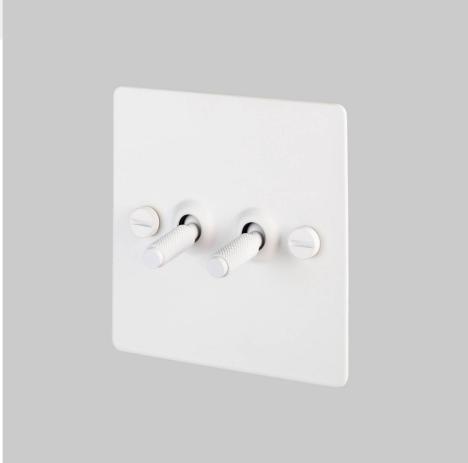

# 2G TOGGLE / CROSS / WHITE

**ACTION: 2-WAY TOGGLE** 

KNURL: CROSS

RANGE: LIGHT SWITCHES

Each of our light switches is meticulously crafted to ensure impeccable form and effortless function, adding a touch of sophistication to your electrical fittings. Whether you're revamping your residential space or designing for a commercial setting, our switches seamlessly blend style and practicality.

## FINISH & SKU NUMBERS

| sku:              | finish:            | size: |
|-------------------|--------------------|-------|
| UK-TO-CO-2G-WH-A  | white              | 2G    |
| UK-TO-CO-2G-WH-BR | -<br>white / brass | 2G    |
| UK-TO-CO-2G-WH-ST | -<br>white / steel | 2G    |