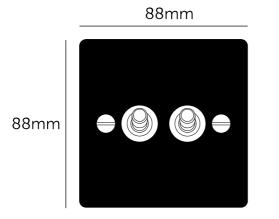

#### **SPECIFICATIONS**

Double Switch 2-Way 10 AX 240 V

CE-Tested for use throughout Europe