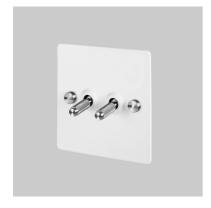

## FINISH & SKU NUMBERS

| sku:              | finish:            | size: |
|-------------------|--------------------|-------|
| UK-TO-CO-2G-WH-A  | white              | 2G    |
| UK-TO-CO-2G-WH-BR | -<br>white / brass | 2G    |
| UK-TO-CO-2G-WH-ST | -<br>white / steel | 2G    |