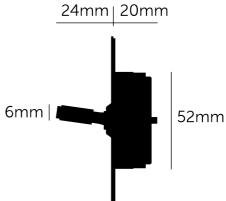

#### **SPECIFICATIONS**

Double Switch 2-Way 10 AX 240 V

CE-Tested for use throughout Europe