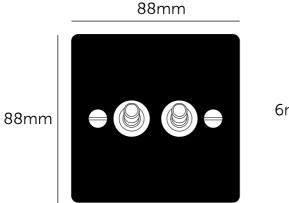

#### **SPECIFICATIONS**

Double Switch 2-Way 10 AX 240 V

CE-Tested for use throughout Europe