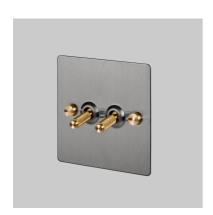

# 2G TOGGLE / CROSS / STEEL

**ACTION: 2-WAY TOGGLE** 

KNURL: CROSS

RANGE: LIGHT SWITCHES

Each of our light switches is meticulously crafted to ensure impeccable form and effortless function, adding a touch of sophistication to your electrical fittings. Whether you're revamping your residential space or designing for a commercial setting, our switches seamlessly blend style and practicality.

### FINISH & SKU NUMBERS

| sku:               | finish:       | size: |
|--------------------|---------------|-------|
| UK-TO-CO-2G-ST-A   | steel         | 2G    |
| UK-TO-CO-2G-ST-BR- | steel / brass | 2G    |