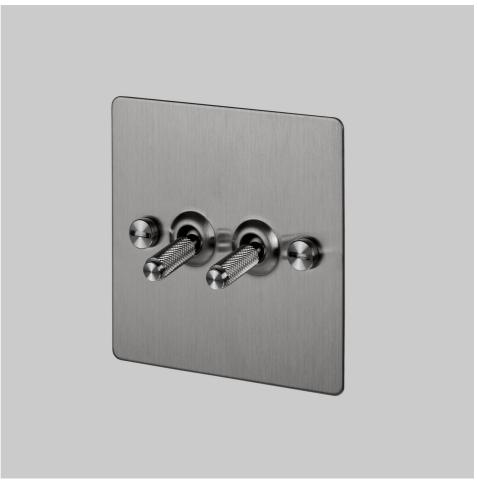

# 2G TOGGLE / CROSS / STEEL

**ACTION: 2-WAY TOGGLE** 

KNURL: CROSS

RANGE: LIGHT SWITCHES

Each of our light switches is meticulously crafted to ensure impeccable form and effortless function, adding a touch of sophistication to your electrical fittings. Whether you're revamping your residential space or designing for a commercial setting, our switches seamlessly blend style and practicality.

### FINISH & SKU NUMBERS

| sku:               | finish:       | size: |
|--------------------|---------------|-------|
| UK-TO-CO-2G-ST-A   | steel         | 2G    |
| UK-TO-CO-2G-ST-BR- | steel / brass | 2G    |