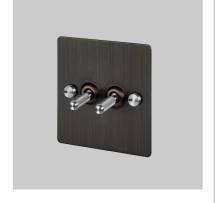

## FINISH & SKU NUMBERS

| sku:               | finish:               | size: |
|--------------------|-----------------------|-------|
| UK-TO-CO-2G-SM-A   | smoked bronze         | 2G    |
| UK-TO-CO-2G-SM-BR- | smoked bronze / brass | 2G    |
| UK-TO-CO-2G-SM-ST- | smoked bronze / steel | 2G    |