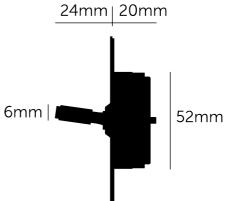

#### **SPECIFICATIONS**

Double Switch 2-Way 10 AX 240 V

CE-Tested for use throughout Europe