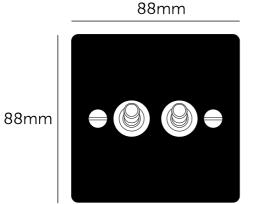

#### **SPECIFICATIONS**

Double Switch 2-Way 10 AX 240 V

CE-Tested for use throughout Europe