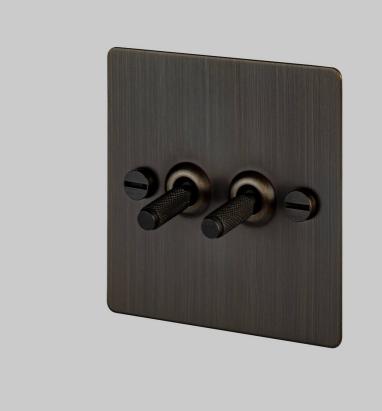

# 2G TOGGLE / CROSS / SMOKED BRONZE

**ACTION: 2-WAY TOGGLE** 

KNURL: CROSS

RANGE: LIGHT SWITCHES

Each of our light switches is meticulously crafted to ensure impeccable form and effortless function, adding a touch of sophistication to your electrical fittings. Whether you're revamping your residential space or designing for a commercial setting, our switches seamlessly blend style and practicality.

## FINISH & SKU NUMBERS

| sku:               | finish:               | size: |
|--------------------|-----------------------|-------|
| UK-TO-CO-2G-SM-A   | smoked bronze         | 2G    |
| UK-TO-CO-2G-SM-BR- | smoked bronze / brass | 2G    |
| UK-TO-CO-2G-SM-ST- | smoked bronze / steel | 2G    |