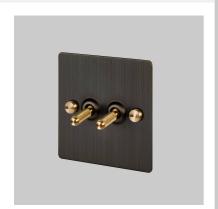

## FINISH & SKU NUMBERS

| sku:               | finish:               | size: |
|--------------------|-----------------------|-------|
| UK-TO-CO-2G-SM-A   | smoked bronze         | 2G    |
| UK-TO-CO-2G-SM-BR- | smoked bronze / brass | 2G    |
| UK-TO-CO-2G-SM-ST- | smoked bronze / steel | 2G    |