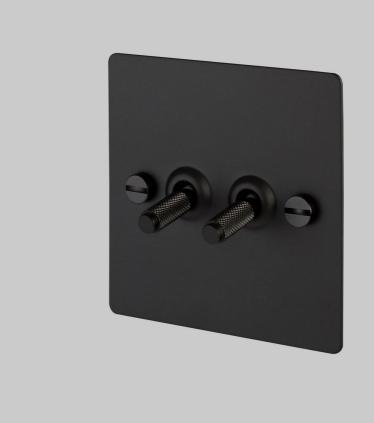

# 2G TOGGLE / CROSS / BLACK

**ACTION: 2-WAY TOGGLE** 

KNURL: CROSS

RANGE: LIGHT SWITCHES

Each of our light switches is meticulously crafted to ensure impeccable form and effortless function, adding a touch of sophistication to your electrical fittings. Whether you're revamping your residential space or designing for a commercial setting, our switches seamlessly blend style and practicality.

### FINISH & SKU NUMBERS

| sku:                | finish:       | size: |
|---------------------|---------------|-------|
| UK-TO-CO-2G-BL-A    | ● black       | 2G    |
| UK-TO-CO-2G-BL-BR-  | black / brass | 2G    |
| UK-TO-CO-2G-BL-ST-A | black / steel | 2G    |