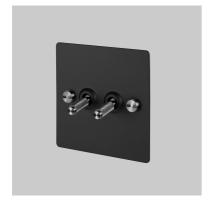

# 2G TOGGLE / CROSS / BLACK

**ACTION: 2-WAY TOGGLE** 

KNURL: CROSS

RANGE: LIGHT SWITCHES

Each of our light switches is meticulously crafted to ensure impeccable form and effortless function, adding a touch of sophistication to your electrical fittings. Whether you're revamping your residential space or designing for a commercial setting, our switches seamlessly blend style and practicality.

### FINISH & SKU NUMBERS

| sku:                | finish:       | size: |
|---------------------|---------------|-------|
| UK-TO-CO-2G-BL-A    | ● black       | 2G    |
| UK-TO-CO-2G-BL-BR-  | black / brass | 2G    |
| UK-TO-CO-2G-BL-ST-A | black / steel | 2G    |