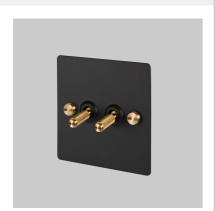

# 2G TOGGLE / CROSS / BLACK

**ACTION: 2-WAY TOGGLE** 

KNURL: CROSS

RANGE: LIGHT SWITCHES

Each of our light switches is meticulously crafted to ensure impeccable form and effortless function, adding a touch of sophistication to your electrical fittings. Whether you're revamping your residential space or designing for a commercial setting, our switches seamlessly blend style and practicality.

### FINISH & SKU NUMBERS

| sku:                | finish:       | size: |
|---------------------|---------------|-------|
| UK-TO-CO-2G-BL-A    | ● black       | 2G    |
| UK-TO-CO-2G-BL-BR-  | black / brass | 2G    |
| UK-TO-CO-2G-BL-ST-A | black / steel | 2G    |