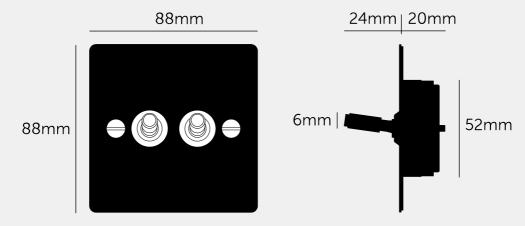

#### **SPECIFICATIONS**

Double Switch 2-Way 10 AX 240 V

CE-Tested for use throughout Europe