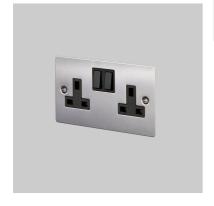

# FINISH & SKU NUMBERS

| sku:             | finish:       | size: |
|------------------|---------------|-------|
| UK-SO-CO-2G-BL-A | black         | 2G    |
| UK-SO-CO-2G-BR-A | brass         | 2G    |
| UK-SO-CO-2G-SM-A | smoked bronze | 2G    |
| UK-SO-CO-2G-ST-A | steel         | 2G    |
| UK-SO-CO-2G-WH-A | white         | 2G    |