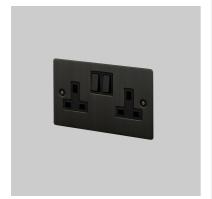

# FINISH & SKU NUMBERS

| sku:             | finish:       | size: |
|------------------|---------------|-------|
| UK-SO-CO-2G-BL-A | black         | 2G    |
| UK-SO-CO-2G-BR-A | brass         | 2G    |
| UK-SO-CO-2G-SM-A | smoked bronze | 2G    |
| UK-SO-CO-2G-ST-A | steel         | 2G    |
| UK-SO-CO-2G-WH-A | white         | 2G    |