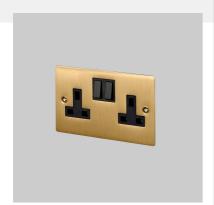

# FINISH & SKU NUMBERS

| sku:             | finish:       | size: |
|------------------|---------------|-------|
| UK-SO-CO-2G-BL-A | black         | 2G    |
| UK-SO-CO-2G-BR-A | brass         | 2G    |
| UK-SO-CO-2G-SM-A | smoked bronze | 2G    |
| UK-SO-CO-2G-ST-A | steel         | 2G    |
| UK-SO-CO-2G-WH-A | white         | 2G    |