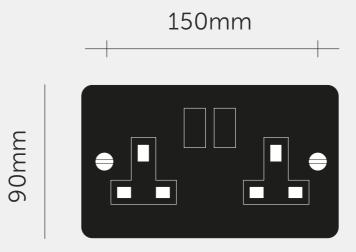

#### SPECIFICATIONS

Double Socket

13AMP Switched

CE-Tested for use throughout Europe