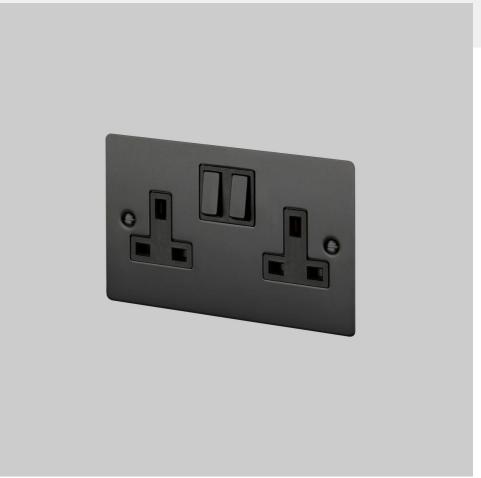

# FINISH & SKU NUMBERS

| sku:             | finish:       | size: |
|------------------|---------------|-------|
| UK-SO-CO-2G-BL-A | black         | 2G    |
| UK-SO-CO-2G-BR-A | brass         | 2G    |
| UK-SO-CO-2G-SM-A | smoked bronze | 2G    |
| UK-SO-CO-2G-ST-A | steel         | 2G    |
| UK-SO-CO-2G-WH-A | white         | 2G    |