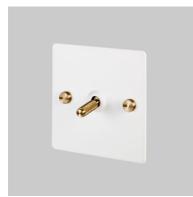

# **1G TOGGLE / CROSS** / WHITE

#### ACTION: 2-WAY TOGGLE

#### KNURL: CROSS

| FINISH & SKU NUMBERS    |               |       |  |
|-------------------------|---------------|-------|--|
| sku:                    | finish:       | size: |  |
| UK-TO-CO-1G-WH-A        | white         | 1G    |  |
| UK-TO-CO-1G-WH-BR       | white / brass | 1G    |  |
| UK-TO-CO-1G-WH-ST-<br>A | white / steel | 1G    |  |