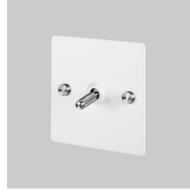

# **1G TOGGLE / CROSS** / WHITE

#### ACTION: 2-WAY TOGGLE

#### KNURL: CROSS

| FINISH & SKU NUMBERS    |               |       |  |
|-------------------------|---------------|-------|--|
| sku:                    | finish:       | size: |  |
| UK-TO-CO-1G-WH-A        | white         | 1G    |  |
| UK-TO-CO-1G-WH-BR       | white / brass | 1G    |  |
| UK-TO-CO-1G-WH-ST-<br>A | white / steel | 1G    |  |