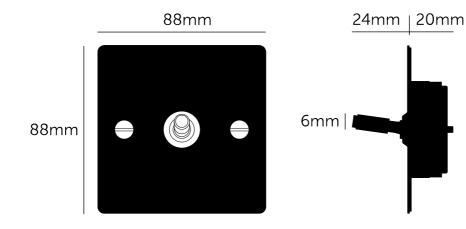

#### SPECIFICATIONS

Single Switch 2-Way 10 AX 240 V

CE-Tested for use throughout Europe

| IN | сг | UD | ED |
|----|----|----|----|
|    |    |    |    |

- 1 x 1G Toggle Switch
- 2 x 40mm Electricity Screws
- 2 x Coin Caps

52mm