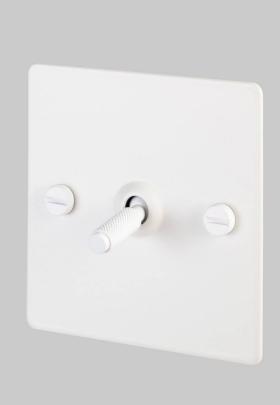

## LONDON

# **1G TOGGLE / CROSS** / WHITE

#### ACTION: 2-WAY TOGGLE

#### KNURL: CROSS

## RANGE: LIGHT SWITCHES





Each of our light switches is meticulously crafted to ensure impeccable form and effortless function, adding a touch of sophistication to your electrical fittings. Whether you're revamping your residential space or designing for a commercial setting, our switches seamlessly blend style and practicality.



#### **BUSTERANDPUNCH.COM**

August 2025



#### SPECIFICATIONS

Single Switch 2-Way 10 AX 240 V

CE-Tested for use throughout Europe

| IN | сг | UD | ED |
|----|----|----|----|
|    |    |    |    |

- 1 x 1G Toggle Switch
- 2 x 40mm Electricity Screws
- 2 x Coin Caps

| FINISH & SKU NUMBERS    |               |       |  |
|-------------------------|---------------|-------|--|
| sku:                    | finish:       | size: |  |
| UK-TO-CO-1G-WH-A        | white         | 1G    |  |
| UK-TO-CO-1G-WH-BR       | white / brass | 1G    |  |
| UK-TO-CO-1G-WH-ST-<br>A | white / steel | 1G    |  |

#### CARE INSTRUCTIONS

Wipe with a dry lint free cloth with no loose hairs, avoid using any chemicals. Please note that finishes may age naturally with time and regular use.

## PLEASE NOTE

DIS