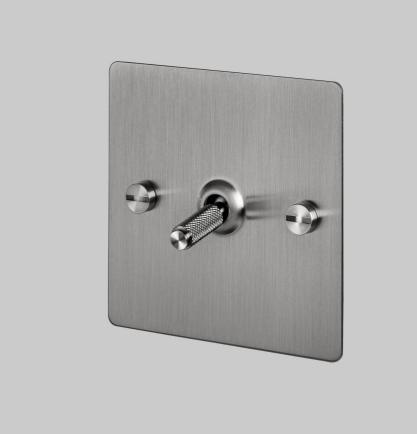

# 1G TOGGLE / CROSS / STEEL

**ACTION: 2-WAY TOGGLE** 

KNURL: CROSS

RANGE: LIGHT SWITCHES

Each of our light switches is meticulously crafted to ensure impeccable form and effortless function, adding a touch of sophistication to your electrical fittings. Whether you're revamping your residential space or designing for a commercial setting, our switches seamlessly blend style and practicality.

#### INCLUDED

- 1 x 1G Toggle Switch
- 2 x 40mm Electricity Screws
- 2 x Coin Caps