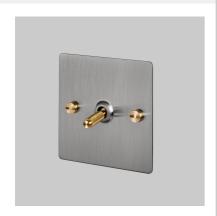

# 1G TOGGLE / CROSS / STEEL

**ACTION: 2-WAY TOGGLE** 

KNURL: CROSS

RANGE: LIGHT SWITCHES

Each of our light switches is meticulously crafted to ensure impeccable form and effortless function, adding a touch of sophistication to your electrical fittings. Whether you're revamping your residential space or designing for a commercial setting, our switches seamlessly blend style and practicality.

### FINISH & SKU NUMBERS

| sku:                | finish:       | size: |
|---------------------|---------------|-------|
| UK-TO-CO-1G-ST-A    | steel         | 1G    |
| UK-TO-CO-1G-ST-BR-A | steel / brass | 1G    |