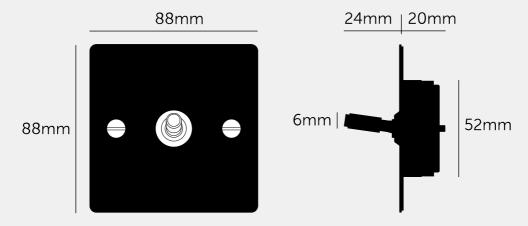

#### **SPECIFICATIONS**

Single Switch 2-Way 10 AX

240 V

CE-Tested for use throughout Europe

#### INCLUDED

- 1 x 1G Toggle Switch
- 2 x 40mm Electricity Screws
- 2 x Coin Caps