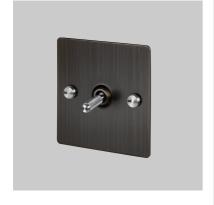

# 1G TOGGLE / CROSS / SMOKED BRONZE

**ACTION: 2-WAY TOGGLE** 

KNURL: CROSS

RANGE: LIGHT SWITCHES

Each of our light switches is meticulously crafted to ensure impeccable form and effortless function, adding a touch of sophistication to your electrical fittings. Whether you're revamping your residential space or designing for a commercial setting, our switches seamlessly blend style and practicality.

### INCLUDED

- 1 x 1G Toggle Switch
- 2 x 40mm Electricity Screws
- 2 x Coin Caps