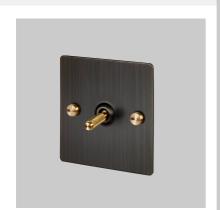

# 1G TOGGLE / CROSS / SMOKED BRONZE

**ACTION: 2-WAY TOGGLE** 

KNURL: CROSS

RANGE: LIGHT SWITCHES

Each of our light switches is meticulously crafted to ensure impeccable form and effortless function, adding a touch of sophistication to your electrical fittings. Whether you're revamping your residential space or designing for a commercial setting, our switches seamlessly blend style and practicality.

### INCLUDED

- 1 x 1G Toggle Switch
- 2 x 40mm Electricity Screws
- 2 x Coin Caps