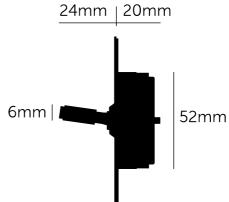

#### **SPECIFICATIONS**

Single Switch 2-Way 10 AX 240 V

CE-Tested for use throughout Europe