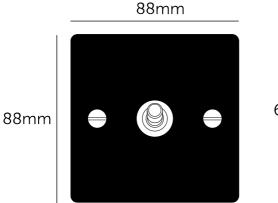

#### **SPECIFICATIONS**

Single Switch 2-Way 10 AX 240 V

CE-Tested for use throughout Europe

### INCLUDED

- 1 x 1G Toggle Switch
- 2 x 40mm Electricity Screws
- 2 x Coin Caps