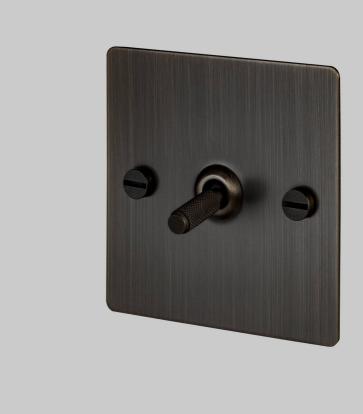

# 1G TOGGLE / CROSS / SMOKED BRONZE

**ACTION: 2-WAY TOGGLE** 

KNURL: CROSS

RANGE: LIGHT SWITCHES

Each of our light switches is meticulously crafted to ensure impeccable form and effortless function, adding a touch of sophistication to your electrical fittings. Whether you're revamping your residential space or designing for a commercial setting, our switches seamlessly blend style and practicality.

### INCLUDED

- 1 x 1G Toggle Switch
- 2 x 40mm Electricity Screws
- 2 x Coin Caps