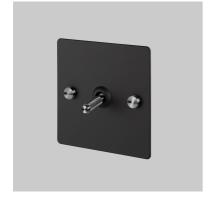

# 1G TOGGLE / CROSS / BLACK

**ACTION: 2-WAY TOGGLE** 

KNURL: CROSS

RANGE: LIGHT SWITCHES

Each of our light switches is meticulously crafted to ensure impeccable form and effortless function, adding a touch of sophistication to your electrical fittings. Whether you're revamping your residential space or designing for a commercial setting, our switches seamlessly blend style and practicality.

## FINISH & SKU NUMBERS

| sku:                | finish:       | size: |
|---------------------|---------------|-------|
| UK-TO-CO-1G-BL-A    | ● black       | 1G    |
| UK-TO-CO-1G-BL-BR-A | black / brass | 1G    |
| UK-TO-CO-1G-BL-ST-A | black / steel | 1G    |