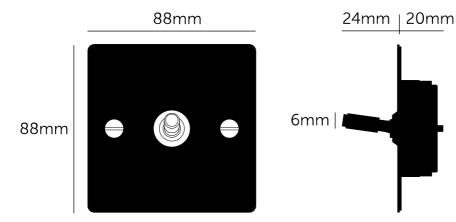

#### **SPECIFICATIONS**

Single Switch 2-Way 10 AX 240 V

CE-Tested for use throughout Europe

52mm