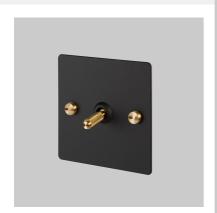

# 1G TOGGLE / CROSS / BLACK

**ACTION: 2-WAY TOGGLE** 

KNURL: CROSS

RANGE: LIGHT SWITCHES

Each of our light switches is meticulously crafted to ensure impeccable form and effortless function, adding a touch of sophistication to your electrical fittings. Whether you're revamping your residential space or designing for a commercial setting, our switches seamlessly blend style and practicality.

## FINISH & SKU NUMBERS

| sku:                | finish:       | size: |
|---------------------|---------------|-------|
| UK-TO-CO-1G-BL-A    | ● black       | 1G    |
| UK-TO-CO-1G-BL-BR-A | black / brass | 1G    |
| UK-TO-CO-1G-BL-ST-A | black / steel | 1G    |