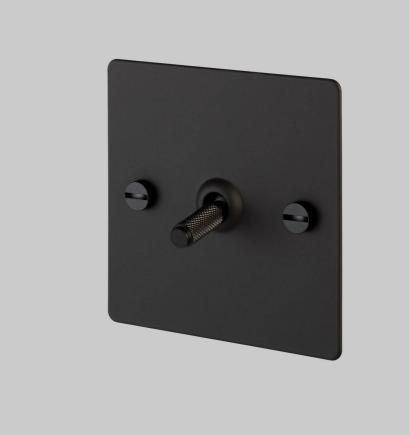

# 1G TOGGLE / CROSS / BLACK

**ACTION: 2-WAY TOGGLE** 

KNURL: CROSS

RANGE: LIGHT SWITCHES

Each of our light switches is meticulously crafted to ensure impeccable form and effortless function, adding a touch of sophistication to your electrical fittings. Whether you're revamping your residential space or designing for a commercial setting, our switches seamlessly blend style and practicality.

### INCLUDED

- 1 x 1G Toggle Switch
- 2 x 40mm Electricity Screws
- 2 x Coin Caps