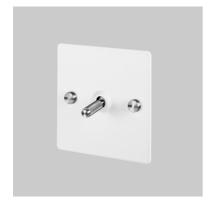

# 1G TOGGLE / INTERMEDIATE 3WAY / CROSS /

**ACTION: 3-WAY TOGGLE** 

KNURL: CROSS

RANGE: LIGHT SWITCHES

Each of our light switches is meticulously crafted to ensure impeccable form and effortless function, adding a touch of sophistication to your electrical fittings. Whether you're revamping your residential space or designing for a commercial setting, our switches seamlessly blend style and practicality.

## FINISH & SKU NUMBERS

| sku:              | finish:       | size: |
|-------------------|---------------|-------|
| UK-TO-CO-INT-WH-A | white         | 1G    |
| UK-TO-CO-INT-WH-  | white / brass | 1G    |
| BR-A              |               |       |
| UK-TO-CO-INT-WH-  | white / steel | 1G    |
| ST-A              |               |       |