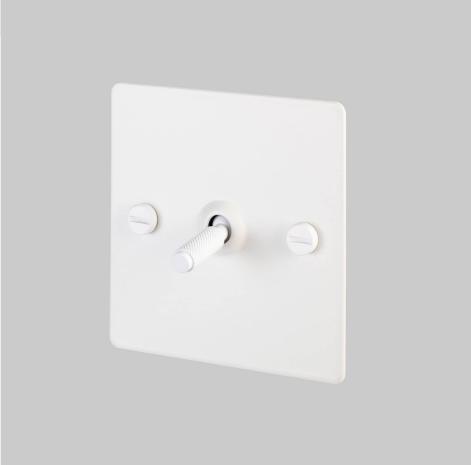

# 1G TOGGLE / INTERMEDIATE 3WAY / CROSS /

**ACTION: 3-WAY TOGGLE** 

KNURL: CROSS

RANGE: LIGHT SWITCHES

Each of our light switches is meticulously crafted to ensure impeccable form and effortless function, adding a touch of sophistication to your electrical fittings. Whether you're revamping your residential space or designing for a commercial setting, our switches seamlessly blend style and practicality.