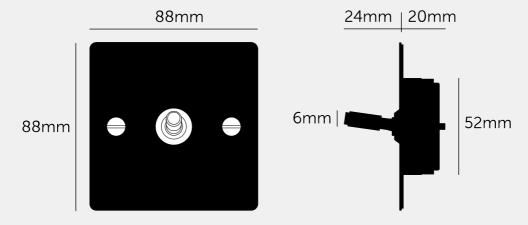

#### **SPECIFICATIONS**

Single Switch 3-Way 240 V

CE-Tested for use throughout Europe

Not supplied in 2G, 3G or 4G

#### INCLUDED

- 1 x 1G Intermediate Toggle Switch
- 2 x 40mm Electricity Screws
- 2 x Coin Caps