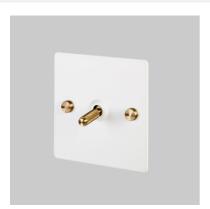

# 1G TOGGLE / INTERMEDIATE 3WAY / CROSS /

**ACTION: 3-WAY TOGGLE** 

KNURL: CROSS

RANGE: LIGHT SWITCHES

Each of our light switches is meticulously crafted to ensure impeccable form and effortless function, adding a touch of sophistication to your electrical fittings. Whether you're revamping your residential space or designing for a commercial setting, our switches seamlessly blend style and practicality.

## FINISH & SKU NUMBERS

| sku:              | finish:       | size: |
|-------------------|---------------|-------|
| UK-TO-CO-INT-WH-A | white         | 1G    |
| UK-TO-CO-INT-WH-  | white / brass | 1G    |
| BR-A              |               |       |
| UK-TO-CO-INT-WH-  | white / steel | 1G    |
| ST-A              |               |       |