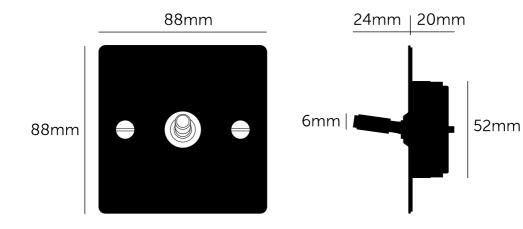

#### SPECIFICATIONS

Single Switch 3-Way 240 V CE-Tested for use throughout Europe Not supplied in 2G, 3G or 4G

- 1 x 1G Intermediate Toggle Switch
- 2 x 40mm Electricity Screws
- 2 x Coin Caps

| FINISH & SKU NUMBERS     |               |       |
|--------------------------|---------------|-------|
| sku:                     | finish:       | size: |
| UK-TO-CO-INT-ST-A        | steel         | 1G    |
| UK-TO-CO-INT-ST-BR-<br>A | steel / brass | 1G    |