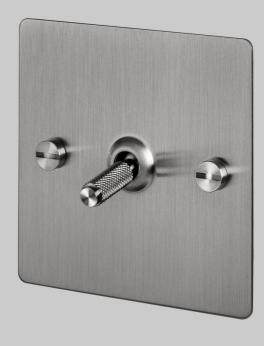

# **1G TOGGLE / INTERMEDIATE 3-**WAY / CROSS /

### ACTION: 3-WAY TOGGLE

#### KNURL: CROSS

#### SPECIFICATIONS

Single Switch 3-Way 240 V CE-Tested for use throughout Europe Not supplied in 2G, 3G or 4G

- 1 x 1G Intermediate Toggle Switch
- 2 x 40mm Electricity Screws
- 2 x Coin Caps

| FINISH & SKU NUMBERS     |               |       |
|--------------------------|---------------|-------|
| sku:                     | finish:       | size: |
| UK-TO-CO-INT-ST-A        | steel         | 1G    |
| UK-TO-CO-INT-ST-BR-<br>A | steel / brass | 1G    |