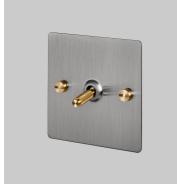

# **1G TOGGLE / INTERMEDIATE 3-**WAY / CROSS /

### ACTION: 3-WAY TOGGLE

#### KNURL: CROSS

#### SPECIFICATIONS

Single Switch 3-Way 240 V CE-Tested for use throughout Europe Not supplied in 2G, 3G or 4G

- 1 x 1G Intermediate Toggle Switch
- 2 x 40mm Electricity Screws
- 2 x Coin Caps

| FINISH & SKU NUMBERS     |               |       |
|--------------------------|---------------|-------|
| sku:                     | finish:       | size: |
| UK-TO-CO-INT-ST-A        | steel         | 1G    |
| UK-TO-CO-INT-ST-BR-<br>A | steel / brass | 1G    |