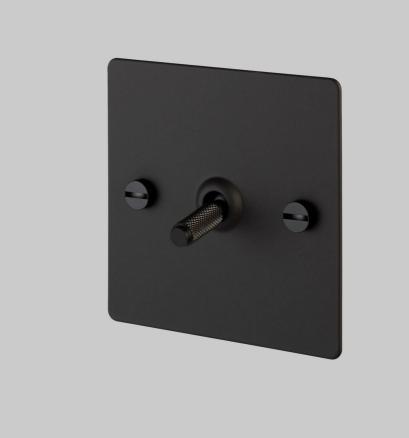

# 1G TOGGLE / INTERMEDIATE 3WAY / CROSS /

**ACTION: 3-WAY TOGGLE** 

KNURL: CROSS

RANGE: LIGHT SWITCHES

Each of our light switches is meticulously crafted to ensure impeccable form and effortless function, adding a touch of sophistication to your electrical fittings. Whether you're revamping your residential space or designing for a commercial setting, our switches seamlessly blend style and practicality.

## FINISH & SKU NUMBERS

| sku:                | finish:       | size: |
|---------------------|---------------|-------|
| UK-TO-CO-INT-BL-A   | ● black       | 1G    |
| UK-TO-CO-INT-BL-BR- | black / brass | 1G    |
| UK-TO-CO-INT-BL-ST- | black / steel | 1G    |