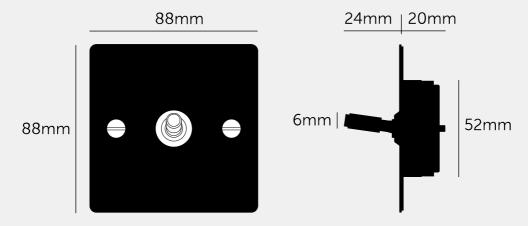

#### **SPECIFICATIONS**

Single Switch 3-Way 240 V

CE-Tested for use throughout Europe

Not supplied in 2G, 3G or 4G

#### INCLUDED

- 1 x 1G Intermediate Toggle Switch
- 2 x 40mm Electricity Screws
- 2 x Coin Caps