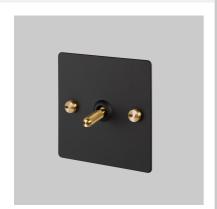

# 1G TOGGLE / INTERMEDIATE 3WAY / CROSS /

**ACTION: 3-WAY TOGGLE** 

KNURL: CROSS

RANGE: LIGHT SWITCHES

Each of our light switches is meticulously crafted to ensure impeccable form and effortless function, adding a touch of sophistication to your electrical fittings. Whether you're revamping your residential space or designing for a commercial setting, our switches seamlessly blend style and practicality.

## FINISH & SKU NUMBERS

| sku:                | finish:       | size: |
|---------------------|---------------|-------|
| UK-TO-CO-INT-BL-A   | ● black       | 1G    |
| UK-TO-CO-INT-BL-BR- | black / brass | 1G    |
| UK-TO-CO-INT-BL-ST- | black / steel | 1G    |