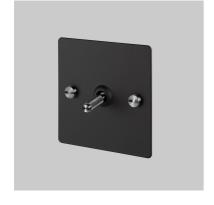

# 1G TOGGLE / INTERMEDIATE 3WAY / CROSS /

**ACTION: 3-WAY TOGGLE** 

KNURL: CROSS

RANGE: LIGHT SWITCHES

Each of our light switches is meticulously crafted to ensure impeccable form and effortless function, adding a touch of sophistication to your electrical fittings. Whether you're revamping your residential space or designing for a commercial setting, our switches seamlessly blend style and practicality.

## FINISH & SKU NUMBERS

| sku:                | finish:       | size: |
|---------------------|---------------|-------|
| UK-TO-CO-INT-BL-A   | ● black       | 1G    |
| UK-TO-CO-INT-BL-BR- | black / brass | 1G    |
| UK-TO-CO-INT-BL-ST- | black / steel | 1G    |