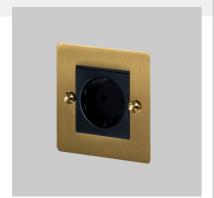

# **1G EURO SOCKET**

ACTION: EURO PLUG SOCKET

A Euro plug socket made from solid metal and finished with our signature soild metal penny buttons.

RANGE: EURO SOCKETS

## FINISH & SKU NUMBERS

| sku:             | finish:       | size: |
|------------------|---------------|-------|
| UK-MG-CO-1G-BL-A | black         | 1G    |
| UK-MG-CO-1G-BR-A | brass         | 1G    |
| UK-MG-CO-1G-SM-A | smoked bronze | 1G    |
| UK-MG-CO-1G-ST-A | steel         | 1G    |
| UK-MG-CO-1G-WH-A | white         | 1G    |