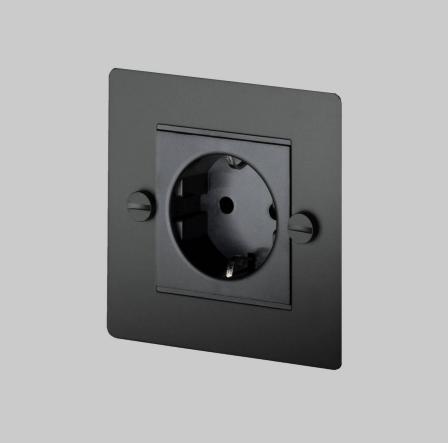

# **1G EURO SOCKET**

ACTION: EURO PLUG SOCKET

A Euro plug socket made from solid metal and finished with our signature soild metal penny buttons.

RANGE: EURO SOCKETS

## FINISH & SKU NUMBERS

| sku:             | finish:       | size: |
|------------------|---------------|-------|
| UK-MG-CO-1G-BL-A | black         | 1G    |
| UK-MG-CO-1G-BR-A | brass         | 1G    |
| UK-MG-CO-1G-SM-A | smoked bronze | 1G    |
| UK-MG-CO-1G-ST-A | steel         | 1G    |
| UK-MG-CO-1G-WH-A | white         | 1G    |