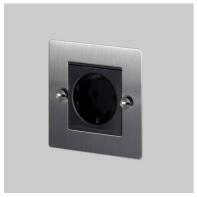

# **1G EURO SOCKET**

ACTION: EURO PLUG SOCKET

A Euro plug socket made from solid metal and finished with our signature soild metal penny buttons.

RANGE: EURO SOCKETS

## FINISH & SKU NUMBERS

| sku:             | finish:       | size: |
|------------------|---------------|-------|
| UK-MG-CO-1G-BL-A | black         | 1G    |
| UK-MG-CO-1G-BR-A | brass         | 1G    |
| UK-MG-CO-1G-SM-A | smoked bronze | 1G    |
| UK-MG-CO-1G-ST-A | steel         | 1G    |
| UK-MG-CO-1G-WH-A | white         | 1G    |