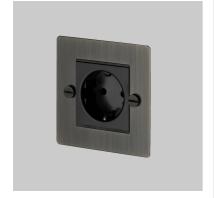

# **1G EURO SOCKET**

ACTION: EURO PLUG SOCKET

A Euro plug socket made from solid metal and finished with our signature soild metal penny buttons.

RANGE: EURO SOCKETS

## FINISH & SKU NUMBERS

| sku:             | finish:       | size: |
|------------------|---------------|-------|
| UK-MG-CO-1G-BL-A | black         | 1G    |
| UK-MG-CO-1G-BR-A | brass         | 1G    |
| UK-MG-CO-1G-SM-A | smoked bronze | 1G    |
| UK-MG-CO-1G-ST-A | steel         | 1G    |
| UK-MG-CO-1G-WH-A | white         | 1G    |