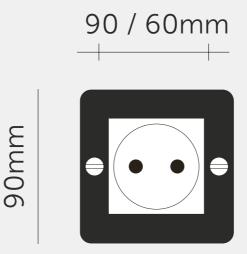

# **1G EURO SOCKET**

ACTION: EURO PLUG SOCKET

A Euro plug socket made from solid metal and finished with our signature soild metal penny buttons.

RANGE: EURO SOCKETS

#### SPECIFICATIONS

16 Amp. 240 V

Switched Twin earth

All plug socket inserts are black except for inserts to white electricity which is white.

CE-tested for use throughout Europe.